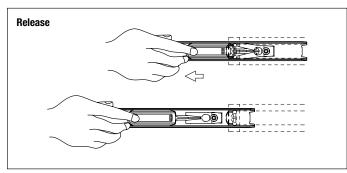

**Travel:** Full Extension **Action:** Telescopic

Drawer Removal: Lever Disconnect

Hardware: Mounting hardware included.

· ·

16 - #8 x 1/2" Stainless Steel Pan Head

screws included.

Sizes: 16", 18", 20", 22"