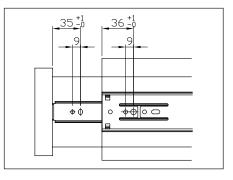

## 6400 Stainless Steel Drawer Slide

| SKU<br>Number | Slide Size<br>inch/mm<br>Nominal | Length<br>inch/mm | Travel<br>inch/mm | A1<br>inch/mm    | B<br>inch/mm      | C<br>inch/mm      | E<br>inch/mm      | F<br>inch/mm     | G<br>Inch/mm      | H<br>inch/mm      |
|---------------|----------------------------------|-------------------|-------------------|------------------|-------------------|-------------------|-------------------|------------------|-------------------|-------------------|
| 6400P SS 16   | 16"<br>[400mm]                   | 15.75"<br>[400mm] | 16.00"<br>[406mm] | -                | 12.60"<br>[320mm] | -                 | 13.46"<br>[342mm] | 8.82"<br>[224mm] | 12.60"<br>[320mm] | -                 |
| 6400P SS 18   | 18"<br>[450mm]                   | 17.72"<br>[450mm] | 18.00"<br>[457mm] | 5.04"<br>[128mm] | 12.60"<br>[320mm] | -                 | 15.43"<br>[392mm] | 8.82"<br>[224mm] | 13.86"<br>[352mm] | -                 |
| 6400P SS 20   | 20"<br>[500mm]                   | 19.69"<br>[500mm] | 20.00"<br>[508mm] | 5.04"<br>[128mm] | 13.86"<br>[352mm] | -                 | 17.40"<br>[442mm] | 8.82"<br>[224mm] | 16.38"<br>[416mm] | -                 |
| 6400P SS 22   | 22"<br>[550mm]                   | 21.65"<br>[550mm] | 22.00"<br>[559mm] | 5.04"<br>[128mm] | -                 | 16.38"<br>[416mm] | 19.37"<br>[492mm] | 8.82"<br>[224mm] | 13.86"<br>[352mm] | 17.64"<br>[448mm] |