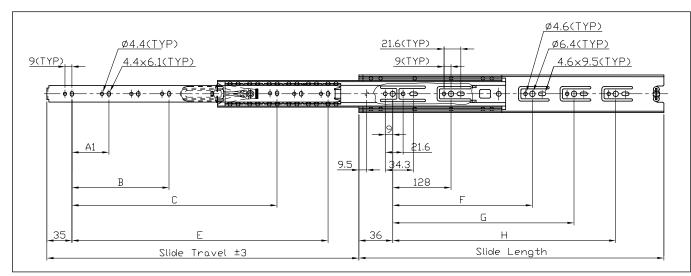

## 6400 Stainless Steel Drawer Slide

| SKU<br>Number | Slide Size<br>inch/mm<br>Nominal | Length<br>inch/mm | Travel<br>inch/mm | A1<br>inch/mm    | B<br>inch/mm      | C<br>inch/mm      | E<br>inch/mm      | F<br>inch/mm     | G<br>Inch/mm      | H<br>inch/mm      |
|---------------|----------------------------------|-------------------|-------------------|------------------|-------------------|-------------------|-------------------|------------------|-------------------|-------------------|
| 6400P SS 16   | 16"<br>[400mm]                   | 15.75"<br>[400mm] | 16.00"<br>[406mm] | -                | 12.60"<br>[320mm] | -                 | 13.46"<br>[342mm] | 8.82"<br>[224mm] | 12.60"<br>[320mm] | -                 |
| 6400P SS 18   | 18"<br>[450mm]                   | 17.72"<br>[450mm] | 18.00"<br>[457mm] | 5.04"<br>[128mm] | 12.60"<br>[320mm] | -                 | 15.43"<br>[392mm] | 8.82"<br>[224mm] | 13.86"<br>[352mm] | -                 |
| 6400P SS 20   | 20"<br>[500mm]                   | 19.69"<br>[500mm] | 20.00"<br>[508mm] | 5.04"<br>[128mm] | 13.86"<br>[352mm] | -                 | 17.40"<br>[442mm] | 8.82"<br>[224mm] | 16.38"<br>[416mm] | -                 |
| 6400P SS 22   | 22"<br>[550mm]                   | 21.65"<br>[550mm] | 22.00"<br>[559mm] | 5.04"<br>[128mm] | -                 | 16.38"<br>[416mm] | 19.37"<br>[492mm] | 8.82"<br>[224mm] | 13.86"<br>[352mm] | 17.64"<br>[448mm] |