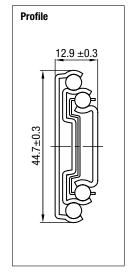

Number: 6400 Stainless Steel Drawer Slide

Mounting: Side

Clearance: 12.9mm (±0.3) .51" (+.03, -.00)

Grease: USDA H-1 Rating
Height: 1.76 [44.7mm] (±0.3)
Load Rating: 100-Pound class

Materials: Stainless Steel (Type 304)