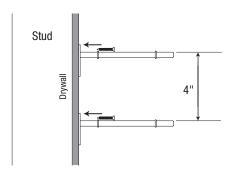

**Step 3:** Center the post brackets on each marked line where it intersects the studs, as shown in **Figure 2.** 

Step 4: Fasten using the mounting screws provided, as shown in Figure 3.

Step 5: Place the wave glass shelf onto the post brackets, as shown in Figure 4.

Center Post Bracket

Figure 1

Figure 2

Figure 3

Figure 4