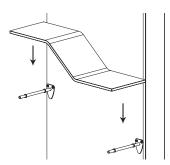

**Step 3:** Center the post brackets on each marked line where it intersects the studs, as shown in **Figure 2.** 

Step 4: Fasten using the mounting screws provided, as shown in Figure 3.

Step 5: Place the wave glass shelf onto the post brackets, as shown in Figure 4.

Center Post Bracket

Figure 1

Figure 2

Figure 3

Figure 4