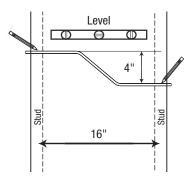

### Installation:

**Step 1:** Select the desired location to install the wave glass shelf kit. Then locate the nearest studs in the wall.

**Step 2:** Place the wave glass shelf on the wall and center it between the studs. Use a level to ensure it is straight, then gently mark the wall across the top of the shelf in the center of each stud, as shown in **Figure 1.** 

Center Post Bracket

Figure 1

Figure 2

Figure 3

Figure 4