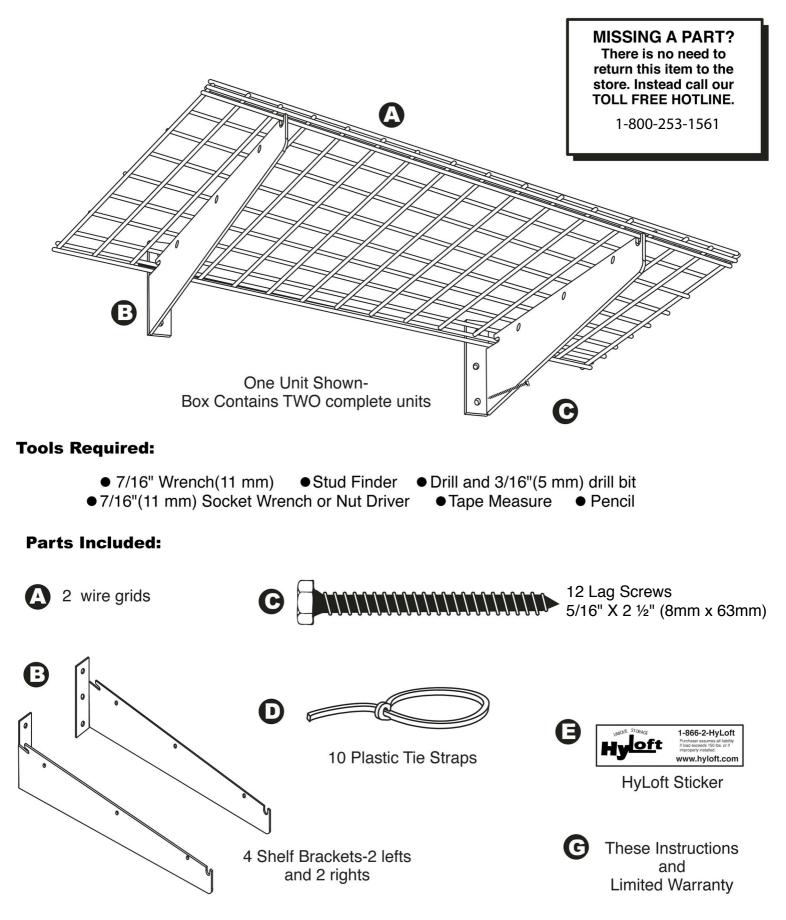

Thank you.

HyLoft's heavy duty shelving systems have patented low-profile brackets so that you can store more items without a large infringing bracket. Each shelf can support up to 150 lbs. All of our products feature a scratch resistant white powder coat finish. Shelves are 15" x 45". There are two shelves per box.

## **INSTALLATION INSTRUCTIONS**

HyLoft 24" x 48" Heavy Duty Shelf

Note: Make sure brackets are level

You have now completed the installation are ready to load your new HyLoft Shelf. (Maximum 150 lbs. per 2' x 4' unit, evenly distributed). Place the sticker provided on a bracket for easy reference information.