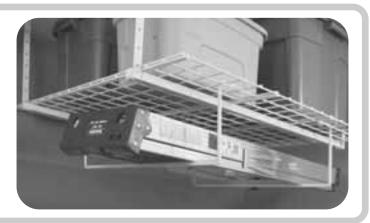

HyLoft's Add-On Storage Racks provide endless ways to maximize space and neatly store miscellaneous items. Hang a ladder, lawn tools, lumber, surfboard or any other long items. These hanging racks will attach securely to any HyLoft ceiling or wall storage unit. Each rack is 10" x 32", there are two racks per package.