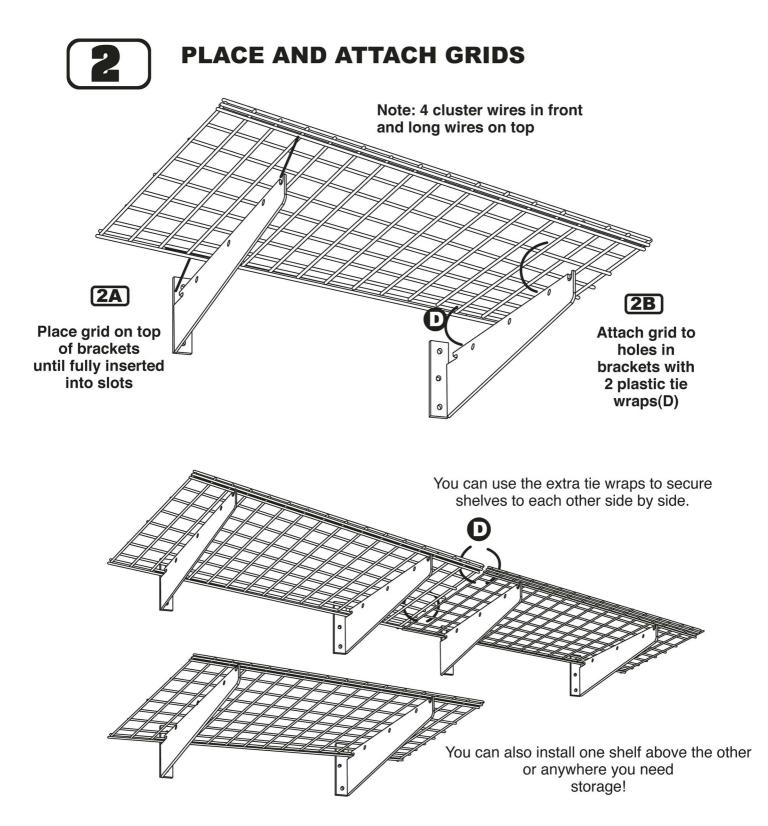

## **INSTALLATION INSTRUCTIONS**

HyLoft 24" x 48" Heavy Duty Shelf

Note: Make sure brackets are level

You have now completed the installation are ready to load your new HyLoft Shelf. (Maximum 150 lbs. per 2' x 4' unit, evenly distributed). Place the sticker provided on a bracket for easy reference information.