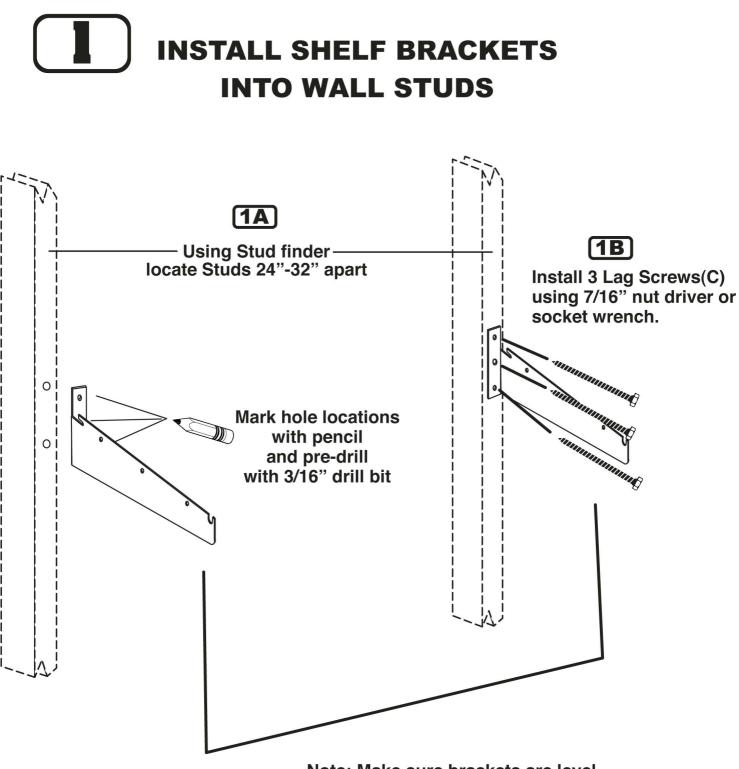

## **INSTALLATION INSTRUCTIONS**

HyLoft 24" x 48" Heavy Duty Shelf

Note: Make sure brackets are level

You have now completed the installation are ready to load your new HyLoft Shelf. (Maximum 150 lbs. per 2' x 4' unit, evenly distributed). Place the sticker provided on a bracket for easy reference information.