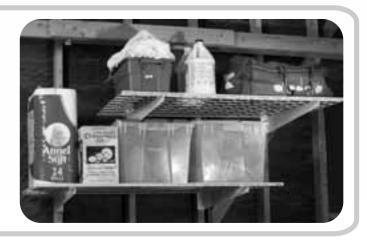

Thank you.

HyLoft's heavy duty shelving systems have patented low-profile brackets so that you can store more items without a large infringing bracket. Each shelf can support up to 150 lbs. All of our products feature a scratch resistant white powder coat finish. Shelves are 15" x 45". There are two shelves per box.

## **INSTALLATION INSTRUCTIONS**

HyLoft 24" x 48" Heavy Duty Shelf

Note: Make sure brackets are level

You have now completed the installation are ready to load your new HyLoft Shelf. (Maximum 150 lbs. per 2' x 4' unit, evenly distributed). Place the sticker provided on a bracket for easy reference information.