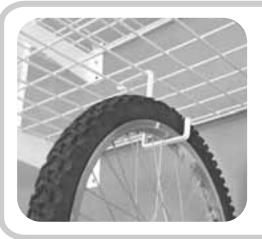

HyLoft's Add-On Storage Hooks add even more versatility to the already popular ceiling storage unit. These hooks hang from any HyLoft Ceiling or Wall mounted unit. They can be used to hang bikes, bags, sports equipment, lawn and garden items, extension cords, and so much more. Each hook is 4" x 6.5", and there are 4 hooks in each package.