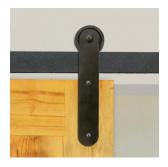

## 3" Strap Style Carrier Kit

Transform any space with a harmonious blend of old and new. Knape & Vogt's classic black Aluminum Flat Rail Barn Door Hardware is sleek and quiet. Four unique carrier styles offer understated appeal in a host of settings from loft or office to cabinet, wall unit, bedroom or studio.

## **Features**

- Kit Includes: 6' rail, 2 carriers, 5 wall mounts, end stops, floor guide and fasteners
- Carrier styles in black offer a sleek look and quiet glide along the rail
- Aluminum rail supports wall mounting brackets at any point along the length of the rail for ease of installation
- Durable powder coated black finish
- Face mount carriers for wood applications up to 1-1/2" thick
- Maximum weight load is 250 lbs.
- Additional 4' and 8' rail lengths and splice kits available