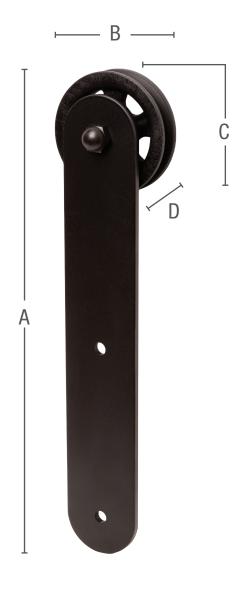

## **Carrier Dimensions**

| Top of rail to top of carrier          | 2-3/4" |
|----------------------------------------|--------|
| A. Overall length of strap and wheel 1 | 2-1/4" |
| B. Width of strap                      | 2"     |
| C. Wheel width                         | 3"     |
| D. Wheel thickness                     | 1"     |