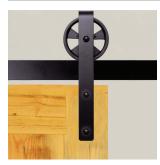

## 5" Hook Style Carrier Kit

Transform any space with a harmonious blend of old and new. Knape & Vogt's classic black Aluminum Flat Rail Barn Door Hardware is sleek and quiet. Four unique carrier styles offer understated appeal in a host of settings from loft or office to cabinet, wall unit, bedroom or studio.

## Features

- Kit Includes: 6' rail, 2 carriers, 5 wall mounts, end stops, floor guide and fasteners
- Carrier styles in black offer a sleek look and quiet glide along the rail
- Aluminum rail supports wall mounting brackets at any point along the length of the rail for ease of installation
- Durable powder coated black finish
- Face mount carriers for wood applications up to 1-1/2" thick
- Maximum weight load is 250 lbs.
- Additional 4' and 8' rail lengths and splice kits available