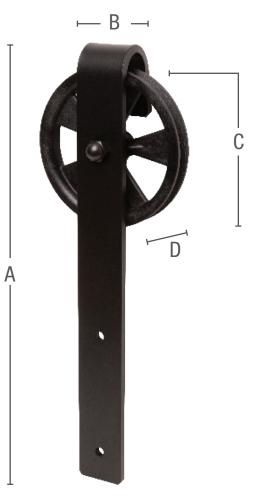

## **Carrier Dimensions**

| Top of rail to top of carrier5-1/4          | 1  |
|---------------------------------------------|----|
| A. Overall length of strap and wheel 14-1/4 | ľ  |
| B. Width of strap1-5/8'                     | I  |
| C. Wheel width5'                            | I  |
| D. Wheel thickness1'                        | I. |