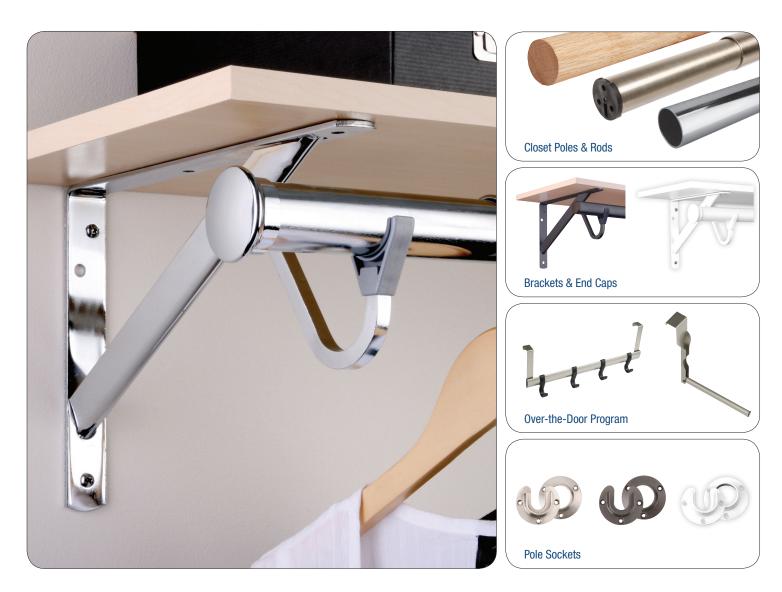

## Closet Hardware

Closet-Pro HD<sup>m</sup> organizational products maximize the storage space in any size and style of closet, from small coat storage to a large master suite walk-in. The shelf rod brackets offer Slide-Thru<sup>m</sup> features so hangers slide through without obstruction. The brackets hold up to 1,000 lbs. per pair, giving a steady and strong support for any kind of storage. Installation is fast and easy with the poles snapping in place—no screws are required. All components are available in a variety of upscale finishes. Finally, adding the closet pole end caps will create a clean and finished look in any closet.