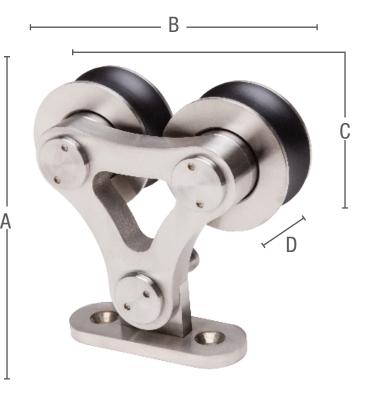

## **Carrier Dimensions**

| Top of rail to top of carrier        | 2"     |
|--------------------------------------|--------|
| A. Overall length of strap and wheel | 4-1/2" |
| B. Width of strap                    | 4-1/2" |
| C. Wheel width                       | 2-1/8" |
| D. Wheel thickness                   | 1"     |