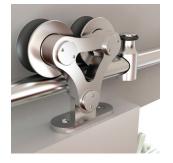

## Dual Wheel Carrier Kit

With clean, simple designs that are as beautiful as they are functional, Knape & Vogt Stainless Steel Barn Door Hardware offers a modern, stylish way to hang wood doors in any space. KV is the top choice of designers and architects looking for solutions that will integrate into almost any setting, offering cost effective space saving and exquisite stainless steel designs.

## Features

- Kit includes: 78-3/4" rail, mounting plates, end stops, carriers, floor guides, anti-jump bumpers and end caps
- Desirable, high quality 304 stainless steel
- Quiet and fluid ball-bearing carriers
- Anti-jump bumpers to retain carriers on rail
- Kits contain all mounting hardware
- Top mount carrier for wood applications up to 1-1/2" thick
- Additional 78-3/4" rail sections and rail connectors available
- Maximum weight load is 250 lbs.