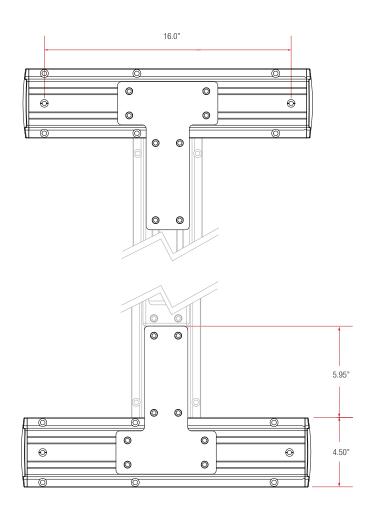

# **Dual Stud Spanning Wall Track**

Fluid<sup>™</sup> Accessories

Note: The Dual Stud Spanning Wall Track is an accessory item only used in conjuncture with all Fluid  $^{\text{TM}}$  configurations and is purchased separately

## Dual Stud Spanning Wall Track

#### Fluid Series

| Model                         | Description                                                                 | OPA/OPM Number |
|-------------------------------|-----------------------------------------------------------------------------|----------------|
| 11113S<br>Shipping weight: 10 | Dual Stud Spanning Wall Track<br>bs. Box dimensions: 18" x 10-3/8" x 2-3/8" | 1811           |