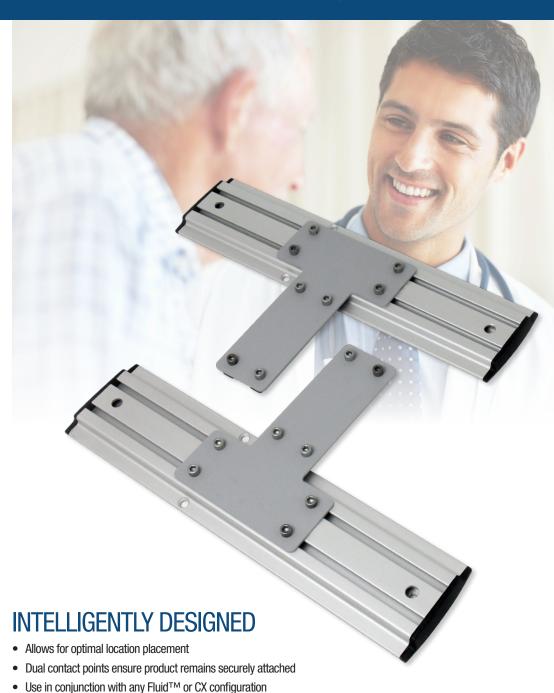

# **Dual Stud Spanning Wall Track**

Fluid<sup>™</sup> Accessories

Note: The Dual Stud Spanning Wall Track is an accessory item only used in conjuncture with all Fluid  $^{\text{TM}}$  configurations and is purchased separately