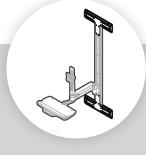

# **Dual Stud Spanning Wall Track**

### **INSTALLS IN MINUTES**

- Installed on external surfaces, omits the need to cut into wall for backing or structural supports
- · Quick connecting components ensure effortless and simple installation
- Toggler hardware is provided for convenience

#### **BUILT FOR LIFE**

- · Designed for long term durability maximizing return on investment
- Modular in design and assembly to easily accommodate fluctuations in requirements and configurations
- · Manufactured of anodized aluminum and steel which supports high performance, and long term usage

#### Fluid Series

| Model                         | Description                                                                 | OPA/OPM Number |
|-------------------------------|-----------------------------------------------------------------------------|----------------|
| 11113S<br>Shipping weight: 10 | Dual Stud Spanning Wall Track<br>bs. Box dimensions: 18" x 10-3/8" x 2-3/8" | 1811           |