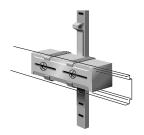

## **Mounting Brackets**

1303 Vertically Adjustable Side-mounting Bracket

- Optional bracket used with pilaster strips (KV# 255, 233) mounted within the cabinet.
- Allows slide to be adjusted vertically when changes in drawer height are necessary.