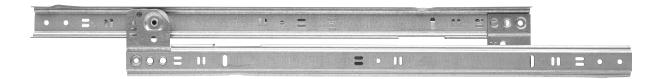

## 1275 3/4 Extension Drawer Slide

## **Features**

- · Stay close design
- Lift out disconnect
- Rollers operate on ball-bearings
- Recommended maximum drawer width 18"

Mounting: Side

Action: Ball-bearing rollers Load Rating: 60 lb. class Height: 2.25" [57.2mm]