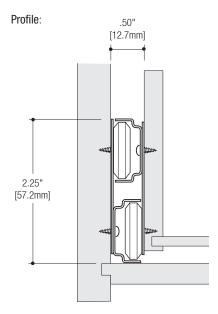

## **Features**

- · Stay close design
- Lift out disconnect
- Rollers operate on ball-bearings
- Recommended maximum drawer width 18"

Mounting: Side

Action: Ball-bearing rollers Load Rating: 60 lb. class Height: 2.25" [57.2mm]

Clearance: .50" + .03" - 0" on each side

Finish: Zinc (ZC)