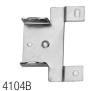

## **Mounting Brackets**

4101B Rear Mounting Bracket

Non-handed snap-on design

| Product | Pack          |
|---------|---------------|
| 4101B   | 20 per carton |
| 4104B   | 20 per carton |

Front Face Frame Bracket