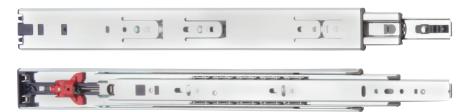

# 4430 Low Profile Full Extension Push-to-Open Drawer Slide

### Features

- Lever release
- Push-to-open module
- Recommended maximum drawer width 24"

#### Mounting: Side

Action:Telescopic movement on ball-bearingsLoad Rating:65 lb. classHeight:1.42" [36mm]Clearance:.50" + .03" - 0" on each sideFinish:Zinc (ZC)

Profile: