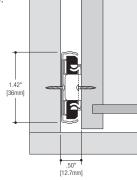

#### Mounting: Side

Action:Telescopic movement on ball-bearingsLoad Rating:65 lb. classHeight:1.42" [36mm]Clearance:.50" + .03" - 0" on each sideFinish:Zinc (ZC)

Profile: