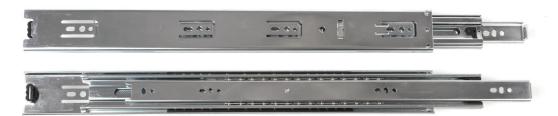

## 6500 Full Extension Box or File Drawer Slide

## **Features**

- Lever disconnect for easy drawer removal
- Closed position hold-in detent
- Non-handed design
- Recommended maximum drawer width 30"

Mounting: Side

Action: Telescopic movement on ball-bearings