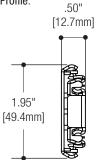

Load Rating: 125 lb. class Height: 1.95" [49.4mm]

Clearance: .50" + .03" - 0" on each side

Finish: Zinc (ZC)

Profile: