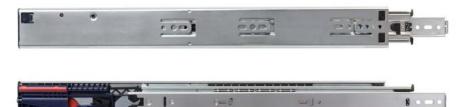

## 8650FM Heavy-Duty Soft-Close Full Extension Drawer Slide

## Features

- Patented Force Management (FM) Soft-Close Technology
- Butterfly lever disconnect
- Non-handed design
- Recommended maximum drawer width 36"