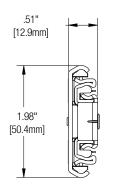

## Mounting: Side

 Action:
 Telescopic movement on ball-bearings

 Load Rating:
 150 lb.

 Max. Drawer Width:
 36"

 Slides:
 18"

 Drawer Width:
 36"

 Cycles:
 50,000 (center pull)

 Height:
 1.98" [50.4mm]

 Clearance:
 .51" + .01"- 0" on each side

 Finish:
 Zinc (ZC)

Profile: