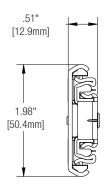

Load Rating: 140 lb.

Max. Drawer Width: 36"

Slides: 18" Drawer Width: 36"

Cycles: 50,000 (center pull)

Height: 1.98" [50.4mm]

Clearance: .51" + .01" - 0" on each side

Finish: Zinc (ZC)

Profile: