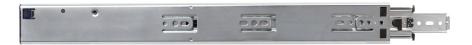

## 8655FM Heavy-Duty Soft-Close Over Travel Drawer Slide

## **Features**

- Patented Force Management (FM) Soft-Close Technology
- 1" over travel
- · Butterfly lever disconnect
- Non-handed design
- Recommended maximum drawer width 36"

Mounting: Side

Action: Telescopic movement on ball-bearings