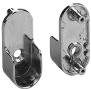

## **Mounting Flanges**

| 881 CHR Mounting Flange |                                                           |  |
|-------------------------|-----------------------------------------------------------|--|
| Finish:                 | Chrome (CHR)                                              |  |
| Packed:                 | 50 per carton                                             |  |
| Holes:                  | Screw hole for extra mounting strength                    |  |
| Features:               | For use with 880 oval tubing; for line bore installation; |  |
|                         | two 5mm pins                                              |  |

Front Back