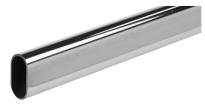

## 880 Series Oval Closet Rod

| Size:     | 30mm high x 15mm wide; wall thickness 1.2mm |
|-----------|---------------------------------------------|
| Finish:   | Chrome (CHR)                                |
| Packed:   | 10 per carton lengths                       |
| Features: | Heavy gauge, invisible welded seam          |
|           |                                             |

| Length | Chrome (CHR) |
|--------|--------------|
| 96"    | 880 CHR 96   |
| 144"   | 880 CHR 144  |