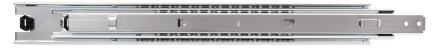

## Features

- Bayonet and Belt Loop Mount
- Lever disconnect for easy drawer removal
- Recommended maximum drawer width 42"

Mounting:Side (Bayonet and Belt Loop)Action:Telescopic action on ball-bearingsLoad Rating:200 lb. classHeight:2.09" [53mm]Clearance:.75" + .03" - 0" on each sideFinish:Zinc (ZC)