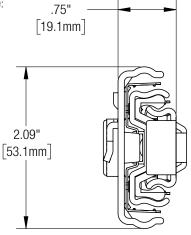

## Features

- Bayonet and Belt Loop Mount
- Lever disconnect for easy drawer removal
- Recommended maximum drawer width 42"

Mounting:Side (Bayonet and Belt Loop)Action:Telescopic action on ball-bearingsLoad Rating:200 lb. classHeight:2.09" [53mm]Clearance:.75" + .03" - 0" on each sideFinish:Zinc (ZC)

Profile: