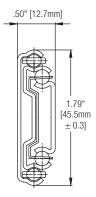

Mounting: Side

Action: Telescopic movement on ball-bearings

**Load Rating**: 90 lb. class **Height**: 1.79" [45.5mm]

 $\begin{tabular}{ll} \textbf{Clearance:} & .50" + .03" - 0" \ on \ each \ side \\ \end{tabular}$ 