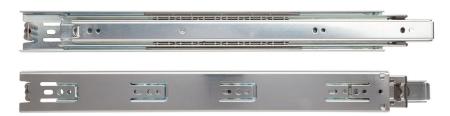

Mounting: Side

Action: Telescopic movement on ball-bearings

**Load Rating**: 90 lb. class **Height**: 1.79" [45.5mm]

 $\begin{tabular}{ll} \textbf{Clearance:} & .50" + .03" - 0" \ on \ each \ side \\ \end{tabular}$ 

Finish: Zinc (ZC), Black (EB)

Profile: