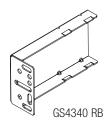

## **Mounting Brackets**

| Product   | Front or Rear | Finish    | Pack |
|-----------|---------------|-----------|------|
| GS4340 RB | Rear          | Zinc (ZC) | 200  |