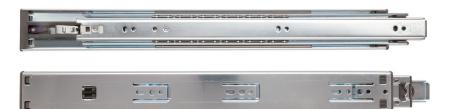

# KV GSlide® GS4260 Push-Open Drawer Slide

### **Features**

- Push-open feature holds a drawer or tray in the closed position until activated by a slight push
- 32mm hole pattern
- Lever disconnect for easy drawer removal
- Non-handed design
- Recommended maximum drawer width 24"

Mounting: Side

Action: Telescopic movement on ball-bearings

**Load Rating**: 100 lb. class **Height**: 1.79" [45.5mm]

Clearance: .50" + .03" - 0" on each side

Finish: Zinc (ZC)

# Profile: .50" [12.7mm] 1.79" [45.5mm ± 0.3]