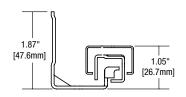

Mounting: Undermount
Travel: Full extension
Load Rating: 120 lb. class
Height: 1.87" [47.6mm]
Finish: Zinc (ZC)

Profile: