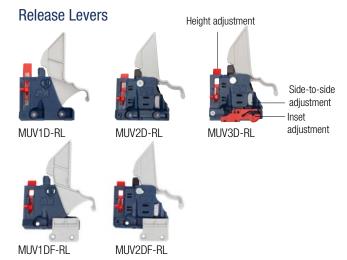

## Release Lever Adjustment

| Part Number | Height       | Side-to-Side    | In/Out          |
|-------------|--------------|-----------------|-----------------|
| MUV1D-RL    | + 1/8" [3mm] | _               | -               |
| MUV2D-RL    | + 1/8" [3mm] | ± 1/16" [1.5mm] | _               |
| MUV3D-RL    | + 1/8" [3mm] | ± 1/16" [1.5mm] | + 3/32" [2.5mm] |
| MUV1DF-RL   | + 1/8" [3mm] | _               | -               |
| MUV2DF-RL   | + 1/8" [3mm] | ± 1/16" [1.5mm] | -               |