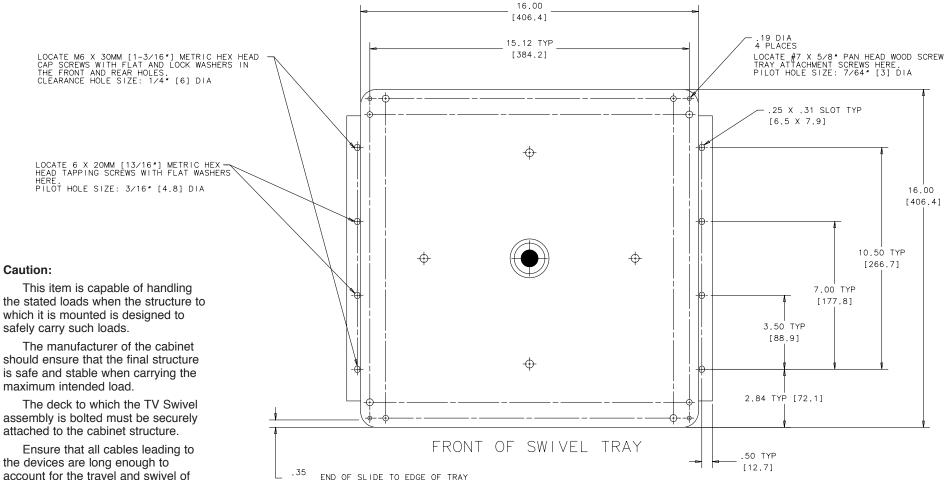

## 1388 Heavy-Duty TV Swivel

account for the travel and swivel of the 1388.

Make sure that piece of furniture housing the mounted KV 1388 is either counterbalanced or bolted to

[8.9]

housing the mounted KV 1388 is either counterbalanced or bolted to the floor or wall. This will ensure that the furniture does not tip over when unit is fully extended under max. load.

The load on the sliding shelf must be fully restrained to prevent shifting or tipping as the shelf is extended.

A copy of these installation instructions need to be given to the final user of the product.

Product: Heavy Duty TV Swivel

**Model:** 1388

Plate

Dimensions: 16" X 16"

Finish: Black Height: 2.42"

Load: 225 lbs.

Hardware: All necessary mounting

hardware included.

Caution:

loads.