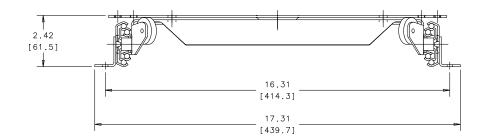

Product: Heavy Duty TV Swivel

**Model:** 1388

Plate

Dimensions: 16" X 16"

Finish: Black Height: 2.42"

Load: 225 lbs.

Hardware: All necessary mounting

hardware included.