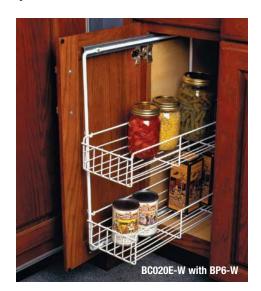

## Base Cabinet Organizer

- Features six vertical Side-Mount Basket positions (BCO20E-W has two vertical basket positions. Side-Mount Baskets sold separately on page 55.)
- Basket height can be varied in 3-3/4" increments
- 75 lb. class rated, bi-directional slides are non-handed

**Side-Mount Baskets** (Sold separately. See pg. 55.)

Base Cabinet Organizer (BCO2456-W shown)

| Stock #                | Sliding Assembly<br>Width S | Assembled Product Dimensions |                      |                       | Finish   | Units per | Weight per            |
|------------------------|-----------------------------|------------------------------|----------------------|-----------------------|----------|-----------|-----------------------|
|                        |                             | Width W                      | Height 🕕             | Depth 🕕               | FIIIISII | Carton    | Carton                |
| BASE CABINET ORGANIZER |                             |                              |                      |                       |          |           |                       |
| BC020E-W               | **                          | 1-1/2"<br>[38 mm]            | 21-3/16"<br>[538 mm] | 21-11/16"<br>[551 mm] | White    | 1         | 6.1 lbs.<br>[2.8 kg.] |
| BC02456-W              | ***                         | 1-3/8"<br>[35 mm]            | 25"<br>[635 mm]      | 22"<br>[559 mm]       | White    | 1         | 5.8 lbs.<br>[2.6 kg.] |