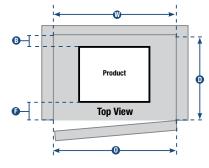

## **Example of Face Frame Cabinet Application**

<sup>\*</sup> Minimum Cabinet Opening Width AND Minimum Cabinet Interior Width equals total width of completely assembled unit with all baskets applied, plus 1/2" clearance per side (1" total clearance for center-mounted units, 1/2" side clearance for side-mounted units). Dimensions shown are recommended minimum cabinet dimensions and clearances.