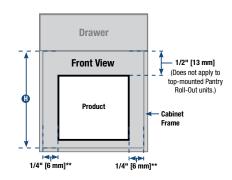

## **Example of Face Frame Cabinet Application**

<sup>\*</sup> Minimum Cabinet Opening Width AND Minimum Cabinet Interior Width equals total width of completely assembled unit with all baskets applied, plus 1/2" clearance per side (1" total clearance for center-mounted units, 1/2" side clearance for side-mounted units). Dimensions shown are recommended minimum cabinet dimensions and clearances.