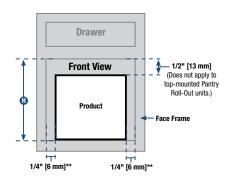

## **Example of Face Frame Cabinet Application**

<sup>\*</sup> Minimum Cabinet Opening Width AND Minimum Cabinet Interior Width equals total width of completely assembled unit with all baskets applied, plus 1/2" clearance per side (1" total clearance for center-mounted units, 1/2" side clearance for side-mounted units). Dimensions shown are recommended minimum cabinet dimensions and clearances.