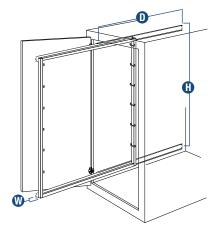

## **Example of Frameless / Euro-Style Cabinet Application**

## **Example of Face Frame Cabinet Application**

<sup>\*</sup> Minimum Cabinet Opening Width AND Minimum Cabinet Interior Width equals total width of completely assembled unit with all baskets applied, plus 1/2" clearance per side (1" total clearance for center-mounted units, 1/2" side clearance for side-mounted units). Dimensions shown are recommended minimum cabinet dimensions and clearances.