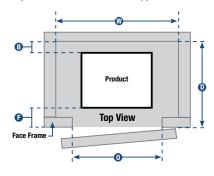

| 5.8 lbs.<br>[2.6 kg.] |

<sup>\*\*</sup> Total sliding assembly width is equal to total width of Side-Mount Basket application plus 15/16" [24 mm].

<sup>\*\*\*\*</sup> Total sliding assembly width is equal to total width of Side-Mount Basket application plus 1-3/8" [35 mm].

| -<br>-<br>-<br>- |
|------------------|
| -<br>-<br>-      |
| -<br>-<br>-      |
| -<br>-           |
| -<br>-           |
| _                |
|                  |
|                  |
| " [6 mm          |
| " [6 mm          |
|                  |
| " [6 mm          |
|                  |
| " [6 mm          |
|                  |
| " [6 mm          |
| " [6 mm          |
|                  |

## **Example of Frameless / Euro-Style Cabinet Application**





## **Example of Face Frame Cabinet Application**





<sup>\*</sup> Minimum Cabinet Opening Width AND Minimum Cabinet Interior Width equals total width of completely assembled unit with all baskets applied, plus 1/2" clearance per side (1" total clearance for center-mounted units, 1/2" side clearance for side-mounted units). Dimensions shown are recommended minimum cabinet dimensions and clearances.

Customer Service: 1.800.253.1561 63

<sup>\*\*</sup> Slide-out Base Blind Corner Units and Base Cabinet Organizers require 1/2" side clearance on one side, not both.