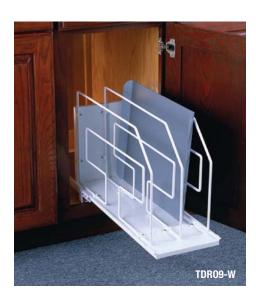

## Tray Divider Roll-Outs

- KV epoxy-coated roller slides
- Sliding base assembly is 1/2"-thick laminated melamine mounted on epoxy-coated slides and is fully assembled
- Heavy-gauge steel wire partitions section off storage areas

| Stock #                | Sliding Assembly<br>Width S | Assembled Product Dimensions |                  |              | Finish   | Units per | Weight                 |
|------------------------|-----------------------------|------------------------------|------------------|--------------|----------|-----------|------------------------|
|                        |                             | Width W                      | Height 🕕         | Depth 🕕      | LIIII2II | Carton    | per Carton             |
| TRAY DIVIDER ROLL-OUTS |                             |                              |                  |              |          |           |                        |
| TDR06-W                | 5-7/16" [138 mm]            | 6" [152 mm]                  | 19-1/2" [495 mm] | 22" [559 mm] | White    | 1         | 9.0 lbs.<br>[4.1 kg.]  |
| TDR09-W                | 8-7/16" [214 mm]            | 9" [229 mm]                  | 19-1/2" [495 mm] | 22" [559 mm] | White    | 1         | 11.9 lbs.<br>[5 4 kg ] |