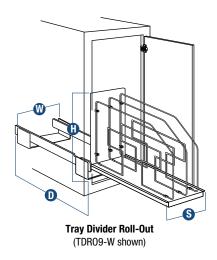

| Stock #                | Sliding Assembly<br>Width S | Assembled Product Dimensions |                  |              | Finish   | Units per | Weight                 |
|------------------------|-----------------------------|------------------------------|------------------|--------------|----------|-----------|------------------------|
|                        |                             | Width W                      | Height 🕕         | Depth 🕕      | LIIII2II | Carton    | per Carton             |
| TRAY DIVIDER ROLL-OUTS |                             |                              |                  |              |          |           |                        |
| TDR06-W                | 5-7/16" [138 mm]            | 6" [152 mm]                  | 19-1/2" [495 mm] | 22" [559 mm] | White    | 1         | 9.0 lbs.<br>[4.1 kg.]  |
| TDR09-W                | 8-7/16" [214 mm]            | 9" [229 mm]                  | 19-1/2" [495 mm] | 22" [559 mm] | White    | 1         | 11.9 lbs.<br>[5 4 kg ] |