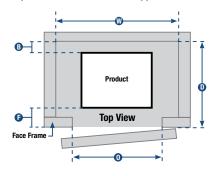

## **Example of Frameless / Euro-Style Cabinet Application**

## **Example of Face Frame Cabinet Application**

<sup>\*</sup> Minimum Cabinet Opening Width AND Minimum Cabinet Interior Width equals total width of completely assembled unit with all baskets applied, plus 1/2" clearance per side (1" total clearance for center-mounted units, 1/2" side clearance for side-mounted units). Dimensions shown are recommended minimum cabinet dimensions and clearances.