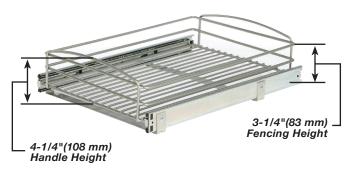

MUB14-FN

|                   | Sliding Assembly | Assembled Product Dimensions |                  |              | Units per | Weight per         |
|-------------------|------------------|------------------------------|------------------|--------------|-----------|--------------------|
| Stock #           | S Width          | w Width                      | H Height         | D Depth      | Carton    | Carton             |
| MULTI-USE BASKETS |                  |                              |                  |              |           |                    |
| MUB11-FN          | 10-1/2" [267 mm] | 11-3/4" [299 mm]             | 5-5/16" [135 mm] | 20" [508 mm] | 1         | 8.5 lbs. [3.9 kg.] |
| MUB14-FN          | 13-1/2" [343 mm] | 14-3/4" [375 mm]             | 5-5/16" [135 mm] | 20" [508 mm] | 1         | 9.5 lbs. [4.3 kg.] |