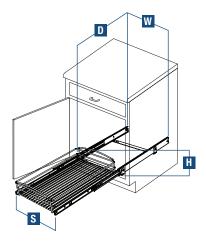

MUB14-FN

|                   | Sliding Assembly | Assembled Product Dimensions |                  |              | Units per | Weight per         |
|-------------------|------------------|------------------------------|------------------|--------------|-----------|--------------------|
| Stock #           | S Width          | w Width                      | H Height         | D Depth      | Carton    | Carton             |
| MULTI-USE BASKETS |                  |                              |                  |              |           |                    |
| MUB11-FN          | 10-1/2" [267 mm] | 11-3/4" [299 mm]             | 5-5/16" [135 mm] | 20" [508 mm] | 1         | 8.5 lbs. [3.9 kg.] |
| MUB14-FN          | 13-1/2" [343 mm] | 14-3/4" [375 mm]             | 5-5/16" [135 mm] | 20" [508 mm] | 1         | 9.5 lbs. [4.3 kg.] |