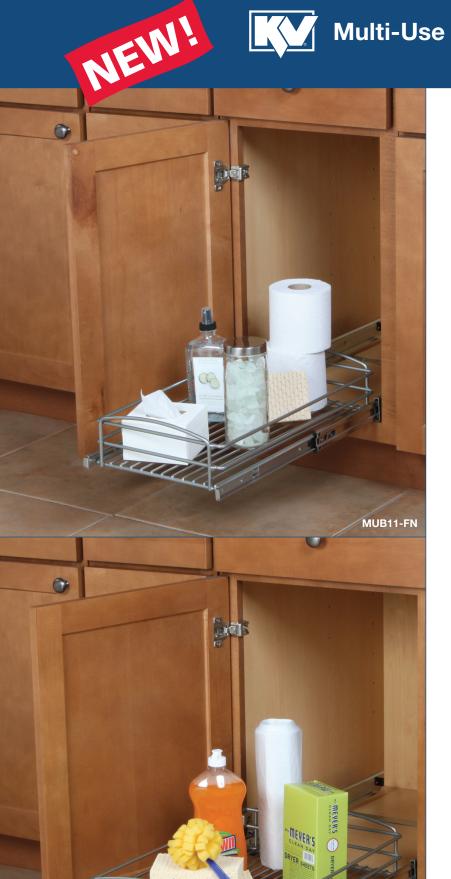

- Holds up to 75 lbs.
- Heavy gauge wire
- Eco-friendly finish

There's no more need to get on the floor and scrounge around in the back of the cabinet to find or reach items anymore. Multi-Use Baskets from Knape & Vogt® keep items organized in kitchens and baths and just about any base cabinet area that needs tidying. The basket extends completely outside of the cabinet, allowing convenient and full access to all items. It glides on KV° heavy-duty, ball bearing precision slides, ensuring a lifetime of good use. Heavy-gauge wire and ample fencing keeps items secure and also provides a convenient handle for easy access. The new proprietary Frosted Nickel finish is durable and coordinates with today's popular nickel and stainless steel finishes. It is also an eco-friendly alternative to chrome-plated finishes.

## **Applications**

Single pull-out basket provides flexible storage and easy access for a wide variety of items in kitchens, baths and anywhere convenient storage is needed.