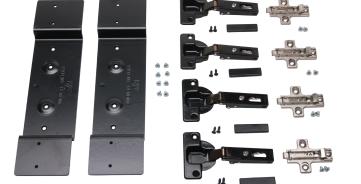

### Step 2: HINGES

#### FOR 8091

| Part Number          | Description            | Cup Size | Door Thickness | Finish | # of Hinges | # of Bases | Fasteners |
|----------------------|------------------------|----------|----------------|--------|-------------|------------|-----------|
| 8080 HKS SAL EB      | Standard               | 35mm     | 3/4"           | Black  | 2           | 2          | Yes       |
| 8080 HKL SAL EB      | Overlay Door           | 40mm     | 3/4"           | Black  | 2           | 2          | Yes       |
| 8086 HKX SAL EB      | Extra Thick Door       | 40mm     | 1-1/4"         | Black  | 2           | 2          | Yes       |
| 8080 HKS SAL         | Standard               | 35mm     | 3/4"           | Nickel | 2           | 2          | Yes       |
| 8080 HKF SAL         | Standard w/ Free Swing | 35mm     | 3/4"           | Nickel | 2           | 2          | Yes       |
| 8080 HKL SAL         | Overlay Door           | 40mm     | 3/4"           | Nickel | 2           | 2          | Yes       |
| 8086 HKX SAL         | Extra Thick Door       | 40mm     | 1-1/4"         | Nickel | 2           | 2          | Yes       |
| Quantity Par Door: 2 | *                      |          |                |        |             |            | ·         |

#### FOR 8092

| Part Number          | Description            | Cup Size | Door Thickness | Finish | # of Hinges | # of Bases                            | Fasteners |
|----------------------|------------------------|----------|----------------|--------|-------------|---------------------------------------|-----------|
| 8080 HKEZSEB         | Standard               | 35mm     | 3/4"           | Black  | 2           | Bases attached to slide (8092 series) | Yes       |
| 8080 HKEZLEB         | Overlay                | 40mm     | 3/4"           | Black  | 2           | Bases attached to slide (8092 series) | Yes       |
| 8085 HKEZTEB         | Thick Door             | 40mm     | 1"             | Black  | 2           | Bases attached to slide (8092 series) | Yes       |
| 8086 HKEZXEB         | Extra Thick Door       | 40mm     | 1-1/4"         | Black  | 2           | Bases attached to slide (8092 series) | Yes       |
| 8080 HKEZS           | Standard               | 35mm     | 3/4"           | Nickel | 2           | Bases attached to slide (8092 series) | Yes       |
| 8080 HKEZF           | Standard w/ Free Swing | 35mm     | 3/4"           | Nickel | 2           | Bases attached to slide (8092 series) | Yes       |
| 8080 HKEZL           | Overlay                | 40mm     | 3/4"           | Nickel | 2           | Bases attached to slide (8092 series) | Yes       |
| 8085 HKEZT           | Thick Door             | 40mm     | 1"             | Nickel | 2           | Bases attached to slide (8092 series) | Yes       |
| 8086 HKEZX           | Extra Thick Door       | 40mm     | 1-1/4"         | Nickel | 2           | Bases attached to slide (8092 series) | Yes       |
| Quantity Per Door: 2 | 2                      |          |                |        |             |                                       |           |