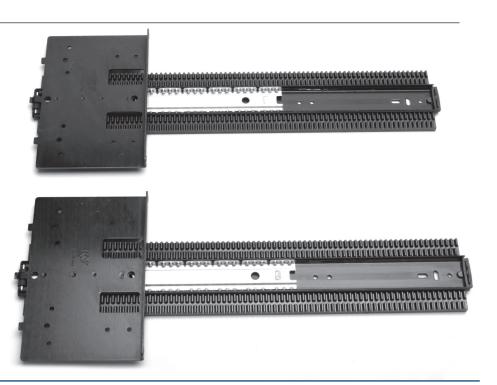

### 8091:

1 pair of Slides packed without Hinges or Hinge Bases

Part Number: 8091P EB XX (XX=Length) - *example: 8091P EB 24* 

Length: 12", 13", 14", 15", 16", 18", 20", 22", 24", 26", 28", 30"

Quantity Per Door: 1

### 8092:

1 pair of Slides packed with attached Hinge Base

Part Number: 8092P EB XX (XX=Length) - example: 8092P EB 24

Length: 12", 13", 14", 15", 16", 18", 20", 22", 24", 26", 28", 30"

Quantity Per Door: 1

Attached Hinge Base

Max. Door Dimensions: 72" H x 26" W

Max. Weight: 75 lbs.