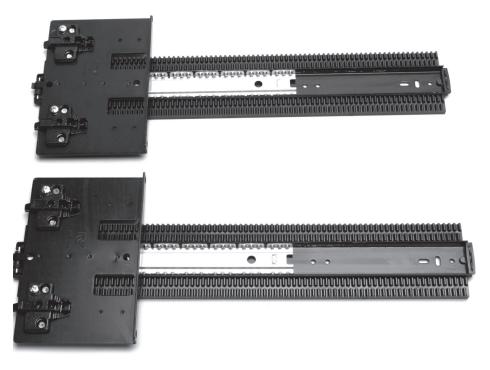

### Step 1: SLIDES - 8091 ONLY

1 pair of Slides packed without Hinges or Hinge Bases

- Part Number: 8091P EB XX (XX=Length) - example: 8091P EB 24
- Length: 12", 13", 14", 15", 16", 18", 20", 22", 24", 26", 28", 30"

Quantity Per Door: 1

Max. Door Dimensions: 72" H x 26" W

Max. Weight: 75 lbs.