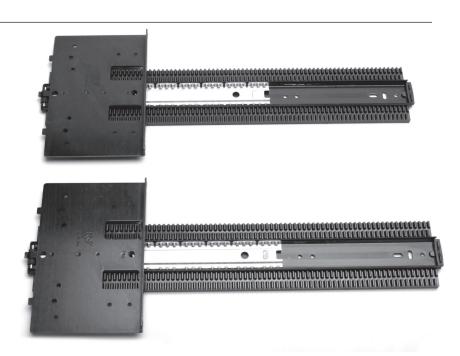

## Step 1: SLIDES

### 8091:

1 pair of Slides packed without Hinges or Hinge Bases

Part Number: 8091P EB XX (XX=Length) - *example: 8091P EB 24* 

Length: 12", 13", 14", 15", 16", 18", 20", 22", 24", 26", 28", 30"

Quantity Per Door: 1

### 8092:

1 pair of Slides packed with attached Hinge Base

Part Number: 8092P EB XX (XX=Length) - example: 8092P EB 24

Length: 12", 13", 14", 15", 16", 18", 20", 22", 24", 26", 28", 30"

Quantity Per Door: 1

### Step 1: SLIDES - 8091 ONLY

1 pair of Slides packed without Hinges or Hinge Bases

- Part Number: 8091P EB XX (XX=Length) - example: 8091P EB 24
- Length: 12", 13", 14", 15", 16", 18", 20", 22", 24", 26", 28", 30"

Quantity Per Door: 1

Max. Door Dimensions: 72" H x 26" W

Max. Weight: 75 lbs.