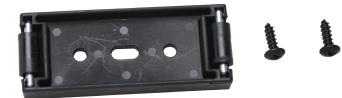

## **STEP 4: RAISED PANEL CASSETTE ROLLER:**

#### 8090P CR Raised Panel Cassette Roller

Part #: 8090P CR Additional protection for raised panel doors

### **STEP 4: RAISED PANEL CASSETTE ROLLER:**

#### 8090P CR Raised Panel Cassette Roller

Part #: 8090P CR Additional protection for raised panel doors

|        |                   |              | •                                                                                                                                                                                                                                                                                                                                                                                                                                                                                                                                                                                                                                                                                                                                                                                                                                                                                                                                                                                                                                                                                                                                                                                                                                                                                                                                                                                                                                                                                                                                                                                                                                                                                                                                                                                                                                                                                                                                                                                                                                                                                                                              | •                | 0        |
|--------|-------------------|--------------|--------------------------------------------------------------------------------------------------------------------------------------------------------------------------------------------------------------------------------------------------------------------------------------------------------------------------------------------------------------------------------------------------------------------------------------------------------------------------------------------------------------------------------------------------------------------------------------------------------------------------------------------------------------------------------------------------------------------------------------------------------------------------------------------------------------------------------------------------------------------------------------------------------------------------------------------------------------------------------------------------------------------------------------------------------------------------------------------------------------------------------------------------------------------------------------------------------------------------------------------------------------------------------------------------------------------------------------------------------------------------------------------------------------------------------------------------------------------------------------------------------------------------------------------------------------------------------------------------------------------------------------------------------------------------------------------------------------------------------------------------------------------------------------------------------------------------------------------------------------------------------------------------------------------------------------------------------------------------------------------------------------------------------------------------------------------------------------------------------------------------------|------------------|----------|
| Overla | y Applications    |              | 8091FULL3/4 S                                                                                                                                                                                                                                                                                                                                                                                                                                                                                                                                                                                                                                                                                                                                                                                                                                                                                                                                                                                                                                                                                                                                                                                                                                                                                                                                                                                                                                                                                                                                                                                                                                                                                                                                                                                                                                                                                                                                                                                                                                                                                                                  |                  |          |
| ness   | Amount of Overlay | Pocket Width | •                                                                                                                                                                                                                                                                                                                                                                                                                                                                                                                                                                                                                                                                                                                                                                                                                                                                                                                                                                                                                                                                                                                                                                                                                                                                                                                                                                                                                                                                                                                                                                                                                                                                                                                                                                                                                                                                                                                                                                                                                                                                                                                              | •                |          |
|        | 3/4"              | 1-3/4"       |                                                                                                                                                                                                                                                                                                                                                                                                                                                                                                                                                                                                                                                                                                                                                                                                                                                                                                                                                                                                                                                                                                                                                                                                                                                                                                                                                                                                                                                                                                                                                                                                                                                                                                                                                                                                                                                                                                                                                                                                                                                                                                                                | -                |          |
|        | 11/16"            | 1-13/16"     |                                                                                                                                                                                                                                                                                                                                                                                                                                                                                                                                                                                                                                                                                                                                                                                                                                                                                                                                                                                                                                                                                                                                                                                                                                                                                                                                                                                                                                                                                                                                                                                                                                                                                                                                                                                                                                                                                                                                                                                                                                                                                                                                |                  |          |
|        | 5/8"              | 1-7/8"       | •                                                                                                                                                                                                                                                                                                                                                                                                                                                                                                                                                                                                                                                                                                                                                                                                                                                                                                                                                                                                                                                                                                                                                                                                                                                                                                                                                                                                                                                                                                                                                                                                                                                                                                                                                                                                                                                                                                                                                                                                                                                                                                                              | •                |          |
|        | 9/16"             | 1-15/16"     | Africa - Contract - Co |                  | <u> </u> |
|        | 1/2"              | 2"           | e inv                                                                                                                                                                                                                                                                                                                                                                                                                                                                                                                                                                                                                                                                                                                                                                                                                                                                                                                                                                                                                                                                                                                                                                                                                                                                                                                                                                                                                                                                                                                                                                                                                                                                                                                                                                                                                                                                                                                                                                                                                                                                                                                          | e Huit<br>K∭ ⊛ ⊛ |          |
|        | 7/161             | 0.1/16       | IN IN                                                                                                                                                                                                                                                                                                                                                                                                                                                                                                                                                                                                                                                                                                                                                                                                                                                                                                                                                                                                                                                                                                                                                                                                                                                                                                                                                                                                                                                                                                                                                                                                                                                                                                                                                                                                                                                                                                                                                                                                                                                                                                                          | and the second   |          |