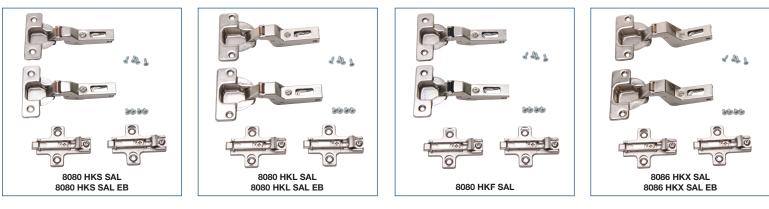

#### FOR 8091

| Part Number          | Description            | Cup Size | Door Thickness | Finish | # of Hinges | # of Bases | Fasteners |
|----------------------|------------------------|----------|----------------|--------|-------------|------------|-----------|
| 8080 HKS SAL EB      | Standard               | 35mm     | 3/4"           | Black  | 2           | 2          | Yes       |
| 8080 HKL SAL EB      | Overlay Door           | 40mm     | 3/4"           | Black  | 2           | 2          | Yes       |
| 8086 HKX SAL EB      | Extra Thick Door       | 40mm     | 1-1/4"         | Black  | 2           | 2          | Yes       |
| 8080 HKS SAL         | Standard               | 35mm     | 3/4"           | Nickel | 2           | 2          | Yes       |
| 8080 HKF SAL         | Standard w/ Free Swing | 35mm     | 3/4"           | Nickel | 2           | 2          | Yes       |
| 8080 HKL SAL         | Overlay Door           | 40mm     | 3/4"           | Nickel | 2           | 2          | Yes       |
| 8086 HKX SAL         | Extra Thick Door       | 40mm     | 1-1/4"         | Nickel | 2           | 2          | Yes       |
| Quantity Par Door: 2 | *                      |          |                |        |             |            | ·         |

#### FOR 8092

| Part Number          | Description            | Cup Size | Door Thickness | Finish | # of Hinges | # of Bases                            | Fasteners |
|----------------------|------------------------|----------|----------------|--------|-------------|---------------------------------------|-----------|
| 8080 HKEZSEB         | Standard               | 35mm     | 3/4"           | Black  | 2           | Bases attached to slide (8092 series) | Yes       |
| 8080 HKEZLEB         | Overlay                | 40mm     | 3/4"           | Black  | 2           | Bases attached to slide (8092 series) | Yes       |
| 8085 HKEZTEB         | Thick Door             | 40mm     | 1"             | Black  | 2           | Bases attached to slide (8092 series) | Yes       |
| 8086 HKEZXEB         | Extra Thick Door       | 40mm     | 1-1/4"         | Black  | 2           | Bases attached to slide (8092 series) | Yes       |
| 8080 HKEZS           | Standard               | 35mm     | 3/4"           | Nickel | 2           | Bases attached to slide (8092 series) | Yes       |
| 8080 HKEZF           | Standard w/ Free Swing | 35mm     | 3/4"           | Nickel | 2           | Bases attached to slide (8092 series) | Yes       |
| 8080 HKEZL           | Overlay                | 40mm     | 3/4"           | Nickel | 2           | Bases attached to slide (8092 series) | Yes       |
| 8085 HKEZT           | Thick Door             | 40mm     | 1"             | Nickel | 2           | Bases attached to slide (8092 series) | Yes       |
| 8086 HKEZX           | Extra Thick Door       | 40mm     | 1-1/4"         | Nickel | 2           | Bases attached to slide (8092 series) | Yes       |
| Quantity Per Door: 2 | 2                      |          |                |        |             |                                       |           |