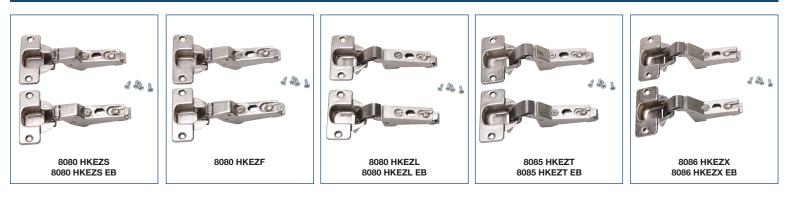

### Step 2: HINGES

#### FOR 8091

| Part Number          | Description            | Cup Size | Door Thickness | Finish | # of Hinges | # of Bases | Fasteners |
|----------------------|------------------------|----------|----------------|--------|-------------|------------|-----------|
| 8080 HKS SAL EB      | Standard               | 35mm     | 3/4"           | Black  | 2           | 2          | Yes       |
| 8080 HKL SAL EB      | Overlay Door           | 40mm     | 3/4"           | Black  | 2           | 2          | Yes       |
| 8086 HKX SAL EB      | Extra Thick Door       | 40mm     | 1-1/4"         | Black  | 2           | 2          | Yes       |
| 8080 HKS SAL         | Standard               | 35mm     | 3/4"           | Nickel | 2           | 2          | Yes       |
| 8080 HKF SAL         | Standard w/ Free Swing | 35mm     | 3/4"           | Nickel | 2           | 2          | Yes       |
| 8080 HKL SAL         | Overlay Door           | 40mm     | 3/4"           | Nickel | 2           | 2          | Yes       |
| 8086 HKX SAL         | Extra Thick Door       | 40mm     | 1-1/4"         | Nickel | 2           | 2          | Yes       |
| Quantity Par Door: 2 | *                      |          |                |        |             |            | ·         |

Quantity Per Door: 2

#### FOR 8092

| Part Number          | Description            | Cup Size | Door Thickness | Finish | # of Hinges | # of Bases                            | Fasteners |
|----------------------|------------------------|----------|----------------|--------|-------------|---------------------------------------|-----------|
| 8080 HKEZSEB         | Standard               | 35mm     | 3/4"           | Black  | 2           | Bases attached to slide (8092 series) | Yes       |
| 8080 HKEZLEB         | Overlay                | 40mm     | 3/4"           | Black  | 2           | Bases attached to slide (8092 series) | Yes       |
| 8085 HKEZTEB         | Thick Door             | 40mm     | 1"             | Black  | 2           | Bases attached to slide (8092 series) | Yes       |
| 8086 HKEZXEB         | Extra Thick Door       | 40mm     | 1-1/4"         | Black  | 2           | Bases attached to slide (8092 series) | Yes       |
| 8080 HKEZS           | Standard               | 35mm     | 3/4"           | Nickel | 2           | Bases attached to slide (8092 series) | Yes       |
| 8080 HKEZF           | Standard w/ Free Swing | 35mm     | 3/4"           | Nickel | 2           | Bases attached to slide (8092 series) | Yes       |
| 8080 HKEZL           | Overlay                | 40mm     | 3/4"           | Nickel | 2           | Bases attached to slide (8092 series) | Yes       |
| 8085 HKEZT           | Thick Door             | 40mm     | 1"             | Nickel | 2           | Bases attached to slide (8092 series) | Yes       |
| 8086 HKEZX           | Extra Thick Door       | 40mm     | 1-1/4"         | Nickel | 2           | Bases attached to slide (8092 series) | Yes       |
| Quantity Per Door: 2 | 2                      |          |                |        |             |                                       |           |