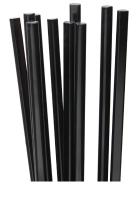

## Step 3: PINION SHAFTS

#### Pinion Shafts can be cut to length

| Black Finish - Two (2) Shaft Pack |              |     |  |
|-----------------------------------|--------------|-----|--|
| Length                            | Part #       | Qty |  |
| 36"                               | 8092SB EB 36 | 2   |  |
| 48"                               | 8092SB EB 48 | 2   |  |
| 72"                               | 8092SB EB 72 | 2   |  |

#### 8090 Pinion Shaft

| Black Finish - | Ten (10) Shaft Pack | Pack |  |  |  |
|----------------|---------------------|------|--|--|--|
| Length         | Part #              | Qty. |  |  |  |
| 36"            | 8090B EB 36         | 10   |  |  |  |
| 48"            | 8090B EB 48         | 10   |  |  |  |
| 72"            | 8090B EB 72         | 10   |  |  |  |

## **Step 3: PINION SHAFTS**

· Pinion Shafts can be cut to length

| 8092 Pinion Shaft |                    |     |  |  |
|-------------------|--------------------|-----|--|--|
| Black Finish -    | Two (2) Shaft Pack |     |  |  |
| Length            | Part #             | Qty |  |  |
| 36"               | 8092SB EB 36       | 2   |  |  |
| 48"               | 8092SB EB 48       | 2   |  |  |
| 72"               | 8092SB EB 72       | 2   |  |  |

| 8090 Pinion Shaft                  |             |      |  |  |
|------------------------------------|-------------|------|--|--|
| Black Finish - Ten (10) Shaft Pack |             |      |  |  |
| Length                             | Part #      | Qty. |  |  |
| 36"                                | 8090B EB 36 | 10   |  |  |
| 48"                                | 8090B EB 48 | 10   |  |  |
| 72"                                | 8090B EB 72 | 10   |  |  |