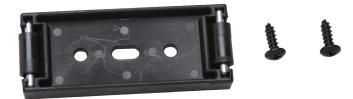

### **Step 2: FULL OVERLAY KITS**

| FULL OVERLAY KITS                                  |                     |                      |  |  |
|----------------------------------------------------|---------------------|----------------------|--|--|
| Includes: Brackets, Hinges, Hinge Bases, Fasteners |                     |                      |  |  |
| Kit                                                | Hinge Compatibility | Qty. Needed Per Door |  |  |
| 8091FULL3/4 M                                      | Grass               | 1                    |  |  |
| 8091FULL3/4 S Salice 1                             |                     |                      |  |  |

8091FULL3/4 M