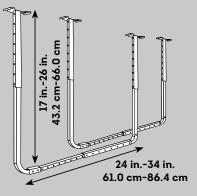

## Ceiling Storage Rack with Adjustable Height and Width

The 30 in. x 26 in. Hyloft<sup>®</sup> Ceiling Storage Rack is great for the garage, basement, attic, under decks and porches or any other place that needs extra storage. These units adjust to accommodate any ceiling joist configuration. The rack is width adjustable from 24 in. to 34 in. and height adjustable from 17 in. to 26 in. It can be used with or without a platform. Provides easy out-of-the-way storage for long-handled tools, lumber, kayaks and more. With the unique ceiling mount, the rack also can be attached below and onto an existing HyLoft<sup>®</sup> Ceiling Storage Unit, creating a second tier of storage. Made of durable steel with an attractive, scratch resistant poweder coat finish in white. Holds up to 200 lbs. per pair of racks (lumber not included).

## **Product Information & Details**

- Holds up to 200 lbs. per pair of racks
- The unit is height adjustable from 17 in. to 26 in. and fits almost any joist spacing
- Can be used with or without a platform