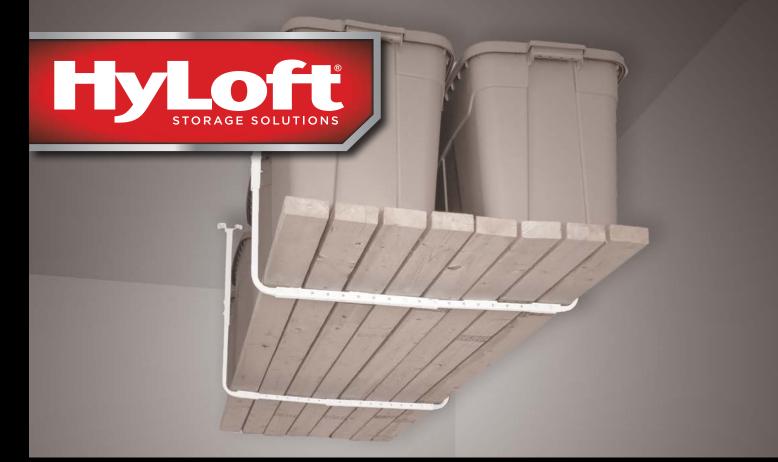

## Ceiling Storage Rack with Adjustable Height and Width

The 30 in. x 26 in. Hyloft<sup>®</sup> Ceiling Storage Rack is great for the garage, basement, attic, under decks and porches or any other place that needs extra storage. These units adjust to accommodate any ceiling joist configuration. The rack is width adjustable from 24 in. to 34 in. and height adjustable from 17 in. to 26 in. It can be used with or without a platform. Provides easy out-of-the-way storage for long-handled tools, lumber, kayaks and more. With the unique ceiling mount, the rack also can be attached below and onto an existing HyLoft<sup>®</sup> Ceiling Storage Unit, creating a second tier of storage. Made of durable steel with an attractive, scratch resistant poweder coat finish in white. Holds up to 200 lbs. per pair of racks (lumber not included).

- Provides easy out-of-the-way storage for long-handled tools, lumber, kayaks and more
- With the unique ceiling mount, the rack also can be attached below and onto an existing Hyloft Ceiling Storage Unit, creating a second tier of storage