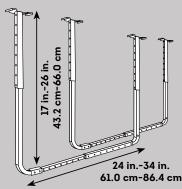

## Ceiling Storage Rack with Adjustable Height and Width

The 30" x 26" Ceiling Storage Rack is great for the garage, basement, attic, under decks and porches or any other place that needs extra storage. These units adjust to accommodate any ceiling joist configuration. The rack is widthadjustable from 22" to 33" and height adjustable from 17" to 26". It can be used with or without a platform. Provides easy out-of-the-way storage for long-handled tools, lumber, kayaks and more. With the unique ceiling mount, the rack also can be attached below and onto an existing HyLoft® Ceiling Storage Unit, creating a second tier of storage. Made of durable steel with an attractive, scratch resistant poweder coat finish in white. Holds up to 250 lbs. per pair of racks (lumber not included).

## Product Information & Details

- Holds up to 250 lbs. per pack
- The unit is height adjustable from 17" to 26" and fits almost any joist spacing
- · Can be used with or without a platform

- Provides easy out-of-the-way storage for long-handled tools, lumber, kayakes and more
- With the unique ceiling mount, the rack also can be attached below and onto an existing Hyloft® Ceiling Storage Unit, creating a second tier of storage