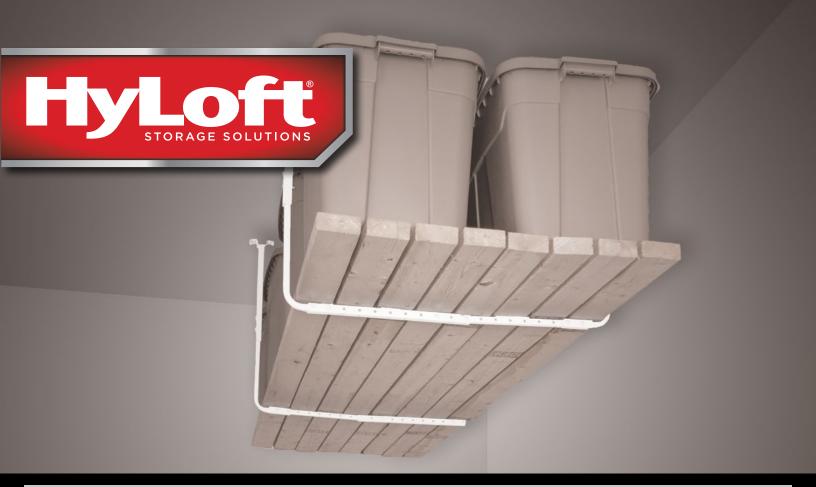

## Ceiling Storage Rack with Adjustable Height and Width

The 30" x 26" Ceiling Storage Rack is great for the garage, basement, attic, under decks and porches or any other place that needs extra storage. These units adjust to accommodate any ceiling joist configuration. The rack is widthadjustable from 22" to 33" and height adjustable from 17" to 26". It can be used with or without a platform. Provides easy out-of-the-way storage for long-handled tools, lumber, kayaks and more. With the unique ceiling mount, the rack also can be attached below and onto an existing HyLoft® Ceiling Storage Unit, creating a second tier of storage. Made of durable steel with an attractive, scratch resistant poweder coat finish in white. Holds up to 250 lbs. per pair of racks (lumber not included).

## Product Information & Details

- Holds up to 250 lbs. per pack
- The unit is height adjustable from 17" to 26" and fits almost any joist spacing
- · Can be used with or without a platform

- Provides easy out-of-the-way storage for long-handled tools, lumber, kayakes and more
- With the unique ceiling mount, the rack also can be attached below and onto an existing Hyloft® Ceiling Storage Unit, creating a second tier of storage