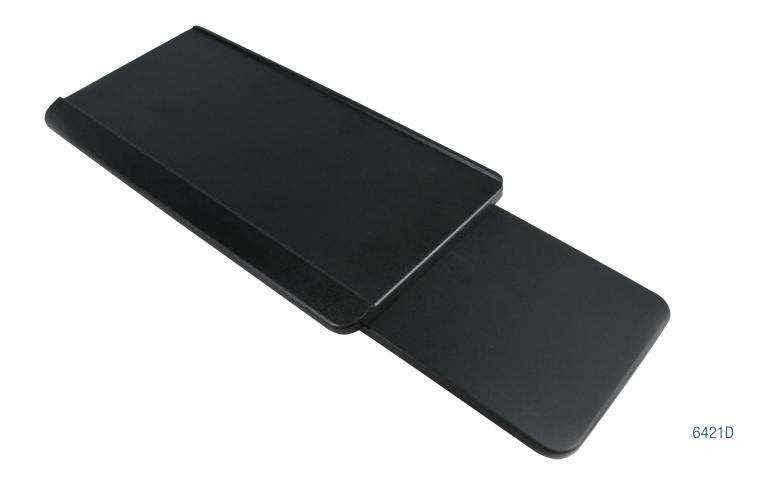

## ABS Keyboard Tray

Plastic keyboard tray comes with anti-skid mat (not shown) and sliding mouse tray constructed of hard polymer MDF, black finish

## 6421D

| Features                                                                       | Benefits                                                          |  |  |
|--------------------------------------------------------------------------------|-------------------------------------------------------------------|--|--|
| Ergonomically shaped, stable, low-profile tray                                 | Provides the support you need in an aesthetically pleasing design |  |  |
| Slide through mousing surface                                                  | ng surface For left & right hand mousing                          |  |  |
| Mousing surface adjusts easily from side to side for right and left-hand usage | Perfect for multiple users                                        |  |  |
| Flexible design accommodates equipment change                                  | Fits most wave style keyboards                                    |  |  |
| Universal mounting pattern                                                     | Attaches to most Knape & Vogt Waterloo<br>Keyboard arms           |  |  |
| Anit-skid grip mat                                                             | Prevents keyboard slippage                                        |  |  |

## ABS Keyboard Tray 6400 series