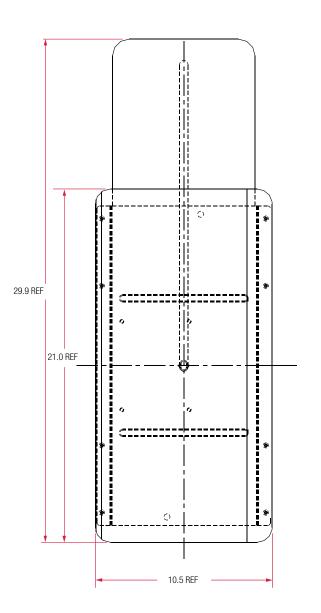

| Model | Keyboard<br>Drawer Width | Keyboard<br>Drawer Depth | Material    | Mouse<br>Tray | Weight  |
|-------|--------------------------|--------------------------|-------------|---------------|---------|
| 6421D | 21.0"                    | 10.5"                    | ABS plastic | Sliding       | 7.9 lbs |