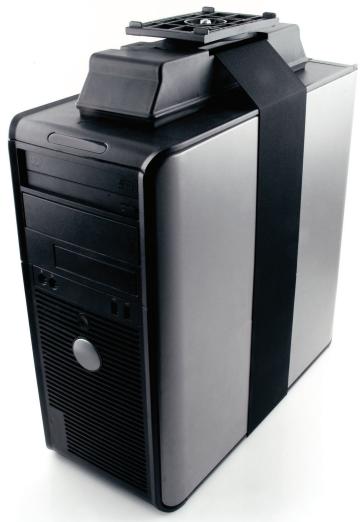

## CPU Holder

The Knape & Vogt Waterloo Single Strap CPU holder is a streamlined and adjustable device with an innovative ratchet locking strap-support mechanism. This enables the CPU to be off the floor or desking surface to create a space-saving solution. By elevating the unit, the users also benefit from its easy accessibility.

## 7322D17

The single strap CPU holder design supports most units (including small form factor CPU's) and gives the end user a space-saving alternative. The sleek, form-fitting strap blends seamlessly with the desk. To tighten the CPU, simply use the provided Alley Key with the ratchet mechanism (fig. A). The key can then be stored in the slot provided at the far right of the unit (Fig. B).