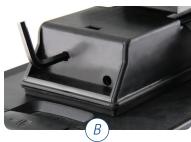

## 7322D17

The single strap CPU holder design supports most units (including small form factor CPU's) and gives the end user a space-saving alternative. The sleek, form-fitting strap blends seamlessly with the desk. To tighten the CPU, simply use the provided Alley Key with the ratchet mechanism (fig. A). The key can then be stored in the slot provided at the far right of the unit (Fig. B).