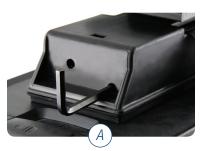

## 7322D17

The single strap CPU holder design supports most units (including small form factor CPU's) and gives the end user a space-saving alternative. The sleek, form-fitting strap blends seamlessly with the desk. To tighten the CPU, simply use the provided Alley Key with the ratchet mechanism (fig. A). The key can then be stored in the slot provided at the far right of the unit (Fig. B).