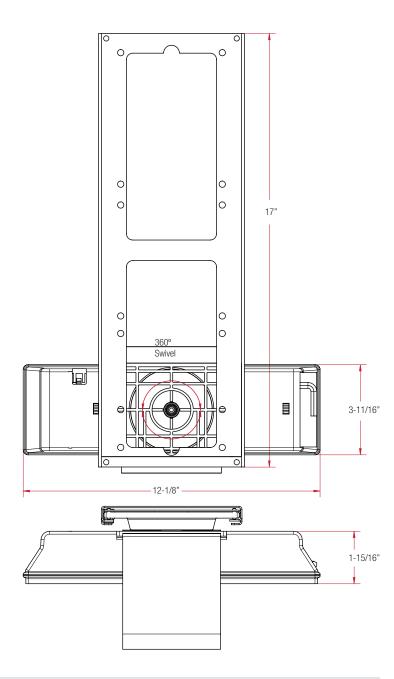

## **Ancillary Products:**

- Knape & Vogt Waterloo CPU Holders are an ideal complement to any Knape & Vogt Waterloo keyboard support

| Model   | Width Adjustment | Weight  | Weight Capacity | Swivel | Track Size |
|---------|------------------|---------|-----------------|--------|------------|
| 7322D17 | 2.5" min 64" max | 3.9 lbs | 30 lbs          | 360°   | 17"        |