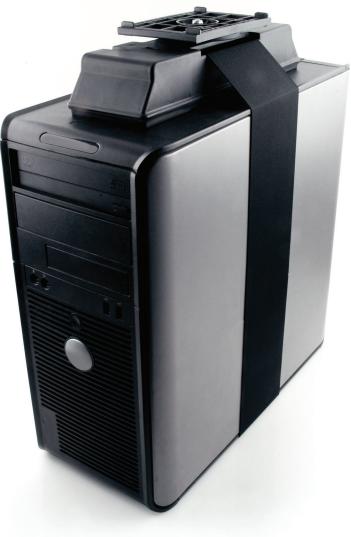

# CPU Holder

The Knape & Vogt Waterloo Single Strap CPU holder is a streamlined and adjustable device with an innovative ratchet locking strap-support mechanism. This enables the CPU to be off the floor or desking surface to create a space-saving solution. By elevating the unit, the users also benefit from its easy accessibility.

### 7322D17

The single strap CPU holder design supports most units (including small form factor CPU's) and gives the end user a space-saving alternative. The sleek, form-fitting strap blends seamlessly with the desk. To tighten the CPU, simply use the provided Alley Key with the ratchet mechanism (fig. A). The key can then be stored in the slot provided at the far right of the unit (Fig. B).