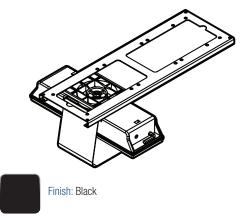

# CPU Holder

The Knape & Vogt Waterloo Single Strap CPU holder is a streamlined and adjustable device with an innovative ratchet locking strap-support mechanism. This enables the CPU to be off the floor or desking surface to create a space-saving solution. By elevating the unit, the users also benefit from its easy accessibility.

### 7322D17

The single strap CPU holder design supports most units (including small form factor CPU's) and gives the end user a space-saving alternative. The sleek, form-fitting strap blends seamlessly with the desk. To tighten the CPU, simply use the provided Alley Key with the ratchet mechanism (fig. A). The key can then be stored in the slot provided at the far right of the unit (Fig. B).