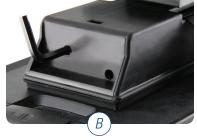

### 7322D17

The single strap CPU holder design supports most units (including small form factor CPU's) and gives the end user a space-saving alternative. The sleek, form-fitting strap blends seamlessly with the desk. To tighten the CPU, simply use the provided Alley Key with the ratchet mechanism (fig. A). The key can then be stored in the slot provided at the far right of the unit (Fig. B).