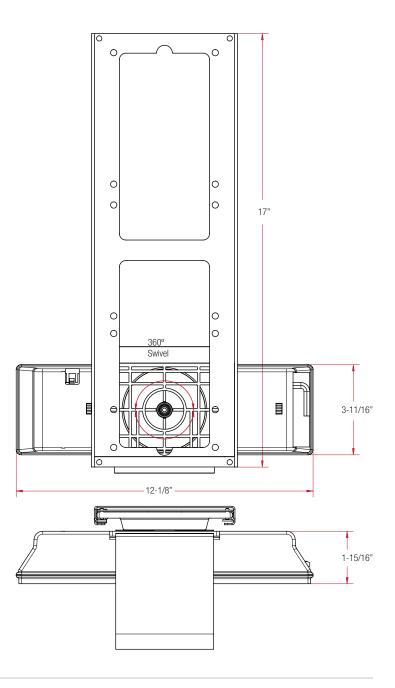

| Model   | Width Adjustment     | Weight  | Weight Capacity | Swivel | Track Size |
|---------|----------------------|---------|-----------------|--------|------------|
| 7322D17 | Max 64" in perimeter | 3.9 lbs | 30 lbs          | 360°   | 17"        |