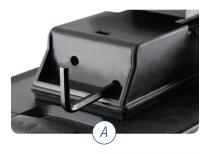

### 7322D17

The single strap CPU holder design supports most units (including small form factor CPU's) and gives the end user a space-saving alternative. The sleek, form-fitting strap blends seamlessly with the desk. To tighten the CPU, simply use the provided Alley Key with the ratchet mechanism (fig. A). The key can then be stored in the slot provided at the far right of the unit (Fig. B).