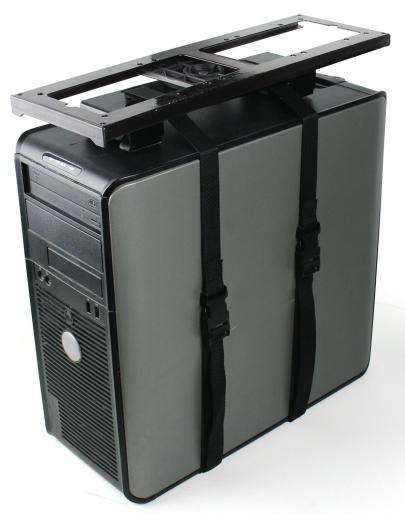

## CPU Holder

The Knape & Vogt Waterloo Dual Strap CPU holder is a streamlined and adjustable device with an innovative strap-support design. This enables the CPU to be off the floor or desking surface to create a space-saving solution. By elevating the unit, the users also benefit from its easy accessibility.

| Features                                                                                   | Benefits                                                            |
|--------------------------------------------------------------------------------------------|---------------------------------------------------------------------|
| CPU retracts on a 17" glide track and swivels to allow full accessibility and easy storage | Frees up floor or desk space and makes for a safer work environment |
| Accommodates CPU's weighing up to 30 lbs and measuring 64" in perimeter                    | Flexible, strong and versatile                                      |
| Installation is quick and easy as straps adjust and fasten with buckles                    | Can be customized for every workstation                             |
| Soft touch Anti-slip pads protect the CPU                                                  | Supports and protects both rectangular and curved CPU's             |