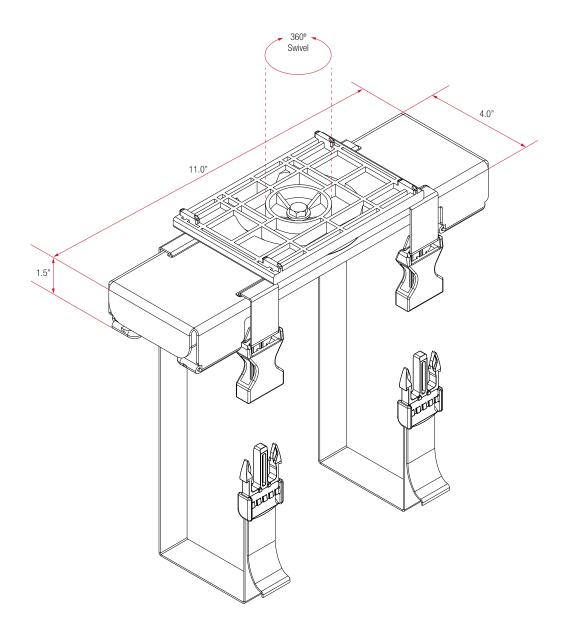

| Model   | Width Adjustment | Weight  | Weight Capacity | Swivel | Track Size |
|---------|------------------|---------|-----------------|--------|------------|
| 7325D17 | 64.0" maximum    | 3.6 lbs | 30 lbs          | 360°   | 17.0"      |