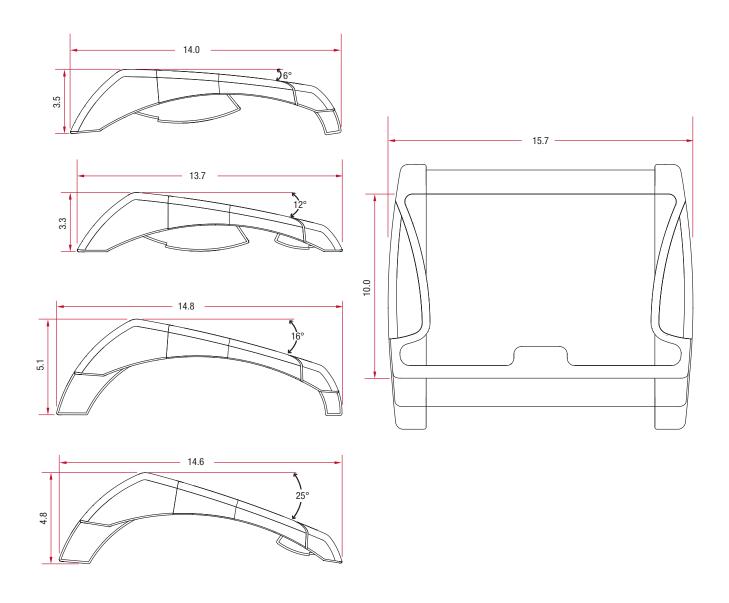

## C800 series

| Features                                                            | Benefits                                                                                         |  |
|---------------------------------------------------------------------|--------------------------------------------------------------------------------------------------|--|
| Folding support legs providing tilt angles of 6°, 12°, 16°, and 25° | Easy tilt adjustment to accommodate various users, especially when chair djustment is inadequate |  |
| Anti-fatigue rubber surface on platform                             | Provides additional user comfort                                                                 |  |
| Platform surface 15.7 x 10"                                         | Provides ample space for foot support area                                                       |  |
| Black with grey accents                                             | Aesthetically pleasing design                                                                    |  |

## **Ancillary Products:**

- Foot rest is an ideal complement to any Knape & Vogt Waterloo keyboard arm and monitor support
- Use with Knape & Vogt Waterloo CPU holders

| Model | Depth          | Width | Tilt Adjustment Angles | Anti-Fatique Mat | Weight  |
|-------|----------------|-------|------------------------|------------------|---------|
| C800  | 13.7" to 14.8" | 15.7" | 6°, 12°, 16° and 25°   | Included         | 3.7 lbs |