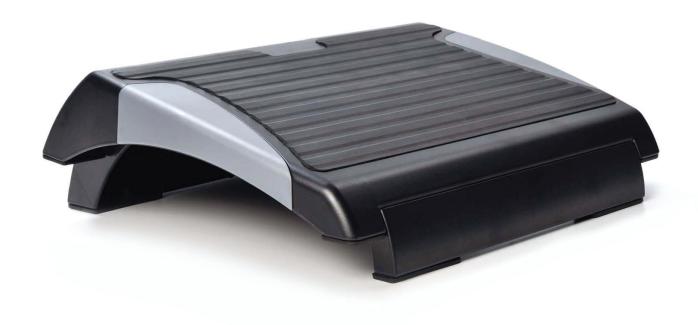

## C800 Foot Rest

Ample adjustable foot support to accommodate various users, especially when the chair adjustment is not enough.

## C800 Foot Rest