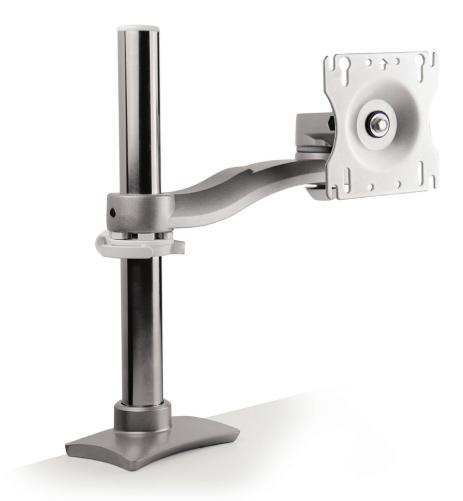

## Concerto Monitor Arm

Ideal for short benches and workstations, this economical single screen monitor arm gives the user the ability to quickly find the ultimate ergonomic position for the flat panel display at an affordable price.

## Features

Tool-less clamp installation makes assembly quick and easy

Patented Quick-Connect adapter allows fast, simple assembly

Includes Allen keys for tilt adjustment

The arm swivels 360° around the base, increasing the options for display position

Load capacity of 20 lbs.

Options are available for panel, wall and slatwall mounting configurations

Clamp and/or grommet mount hardware included

Monitor mounting bracket, contains both 75mm and 100mm hole patterns to comply with VESA standards