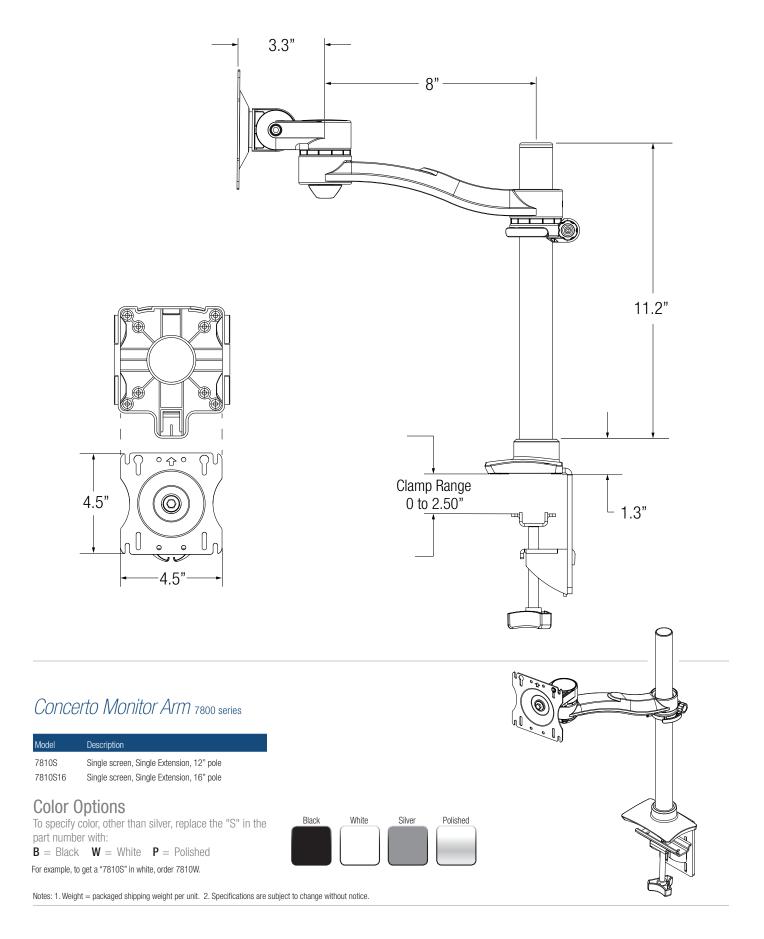

7810S

## Concerto Monitor Arm

Ideal for short benches and workstations, this economical single screen monitor arm gives the user the ability to quickly find the ultimate ergonomic position for the flat panel display at an affordable price.

## 7800S series

## Features

Tool-less clamp installation makes assembly quick and easy

Patented Quick-Connect adapter allows fast, simple assembly

Includes Allen keys for tilt adjustment

The arm swivels 360° around the base, increasing the options for display position

Load capacity of 20 lbs.

Options are available for panel, wall and slatwall mounting configurations

Clamp and/or grommet mount hardware included

Monitor mounting bracket, contains both 75mm and 100mm hole patterns to comply with VESA standards

Pole allows a static height adjustment range of 11"

2700 Oak Industrial Dr. NE Grand Rapids, MI 49505-6026 USA 1.800.253.1561 | 616.459.3311 Fax: 877.636.3290 www.kv.com