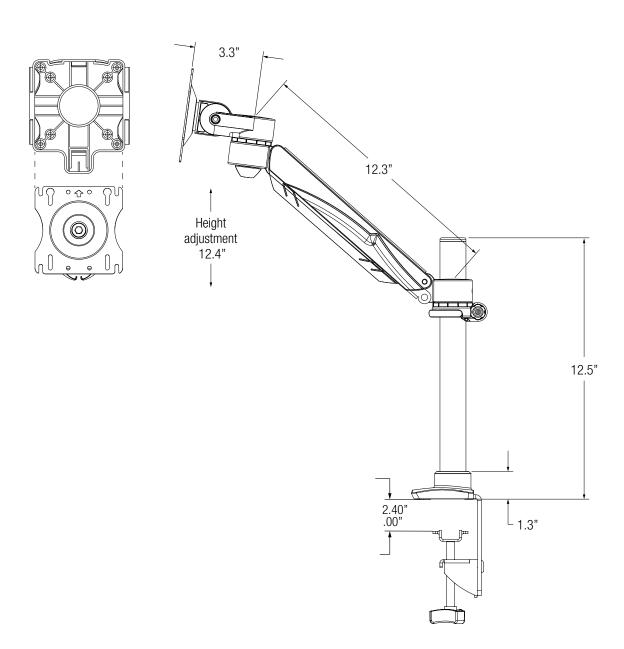

# Concerto Height Adjustable Arm 7800 series

| Model  | Description                                       |
|--------|---------------------------------------------------|
| 7810SH | Single-Screen, Single Height-Adjustable Extension |

Desk clamp and grommet mount hardware are included to minimize SKUs

Clamp and grommet adjustable to fit most desks and work surfaces

Cable manager keeps all cables hidden

Monitor mounting bracket, with Quick Connect, contains both 75mm and 100mm hole patterns to comply with VESA standards