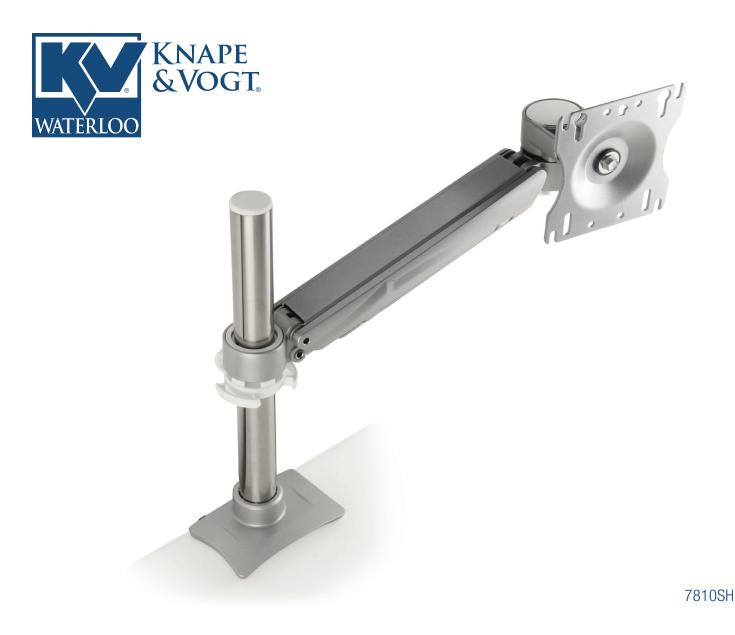

# Concerto

The Concerto is a stunning take on an already brilliant innovation from Knape & Vogt Waterloo. One part workhorse, one part museum piece, this monitor arm continues in the fine tradition of its predecessor and builds on a sterling reputation.

# Concerto Height Adjustable Arm 7800 series

| Model  | Description                                       |
|--------|---------------------------------------------------|
| 7810SH | Single-Screen, Single Height-Adjustable Extension |