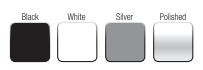

Choice of finishes - silver, white, black or polished

## **Colour Options**

To specify colour, other then silver, replace the "S" in the part number with:

 ${f B}={\sf Black}$   ${f W}={\sf White}$   ${f P}={\sf Polished}$  For example, to get a "7810SH" in white, order 7810WH.