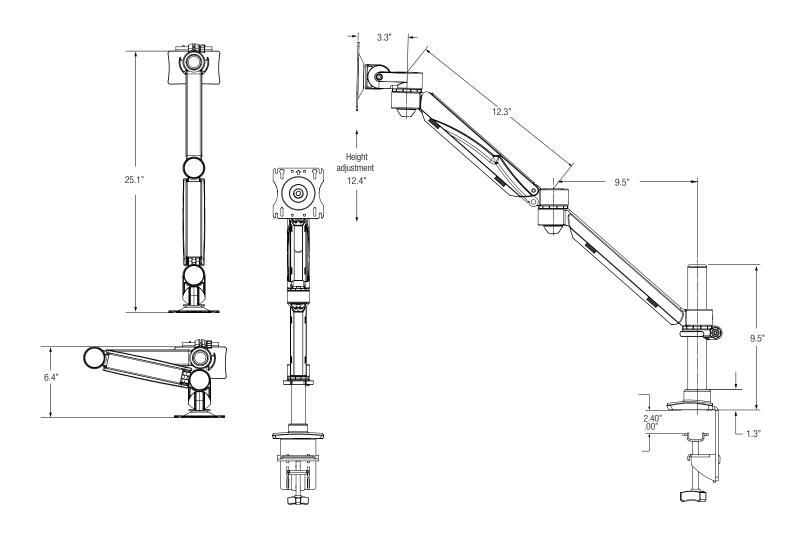

#### Features & Benefits

Flexibility and more options for the end user with a simple, easy-to-use Allen wrench adjustment

Double Extension models allow 25.1" of back and forth movement. Arm folds back to post for more desk space

# Concerto Height Adjustable Arm 7800 series

Model Description

7818SH Single-Screen, Double-Extension with one Height-Adjustable Segment and one Extended Fixed Segment