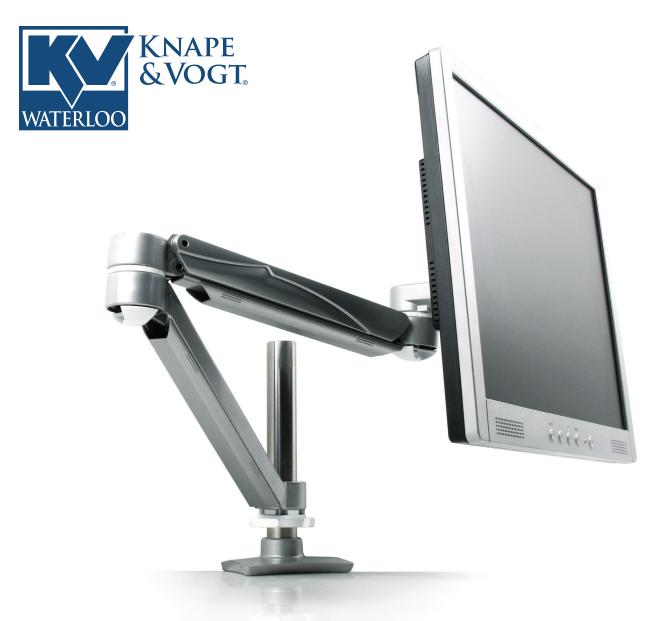

# Concerto

The 7818 Concerto has been redesigned to incorporate a look that is comparable to the height adjustable segment. The longer arm provides an extended reach to increase the sit-to-stand capabilities, giving the end user greater ergonomic options.

The Concerto supports a 20 lbs load capacity (per screen)

Desk clamp and grommet mount hardware are included to minimize SKUs

Clamp and grommet adjustable to fit most desks and work surfaces

Cable manager keeps all cables hidden

Monitor mounting bracket, with Quick Connect, contains both 75mm and 100mm hole patterns to comply with VESA standards

Choice of finishes - silver, white, black or polished

# Concerto Height Adjustable Arm 7800 series

Model Description

7818SH Single-Screen, Double-Extension with one Height-Adjustable Segment and one Extended Fixed Segment