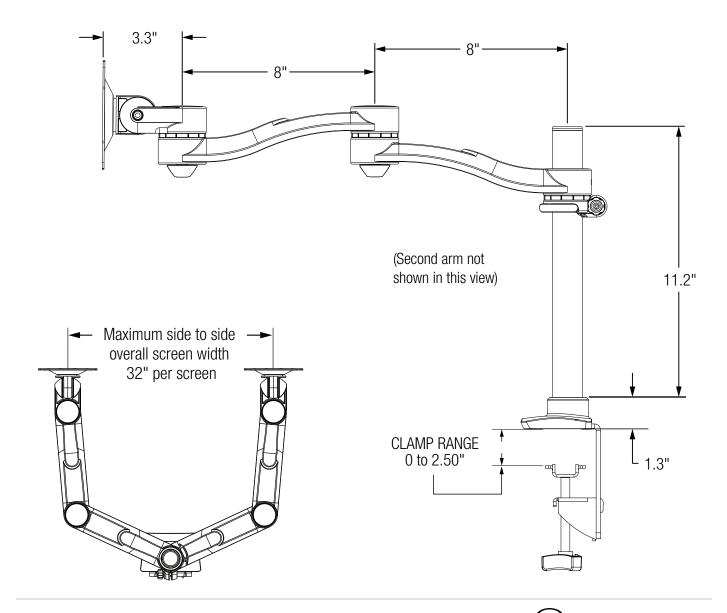

#### Features & Benefits

Tool-less clamp installation makes assembly quick and easy

Patented Quick-Connect adapter allows fast, simple assembly

Includes Allen keys for tilt adjustment

Double Extension models allow 20" of back and forth movement. Arm folds back to post for more desk space

Load capacity of 20 lbs.

Clamp and/or grommet mount hardware included

Monitor mounting bracket, contains both 75mm and 100mm hole patterns to comply with VESA standards

Pole allows a static height adjustment range of 11"

Maximum side to side overall screen width of 32"