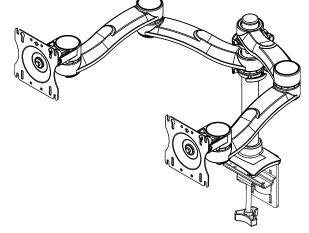

# Concerto

Ideal for heavy monitors and for ultrawide screens, this economical dual screen, double extension monitor arms give the user the ability to quickly find the ultimate ergonomic position for the flat panel displays at an affordable price.

## Concerto Monitor Arm 7800 series

| Model | Description                                       |
|-------|---------------------------------------------------|
| 7820S | Dual-Screen, two Double-Extension Arms per screen |