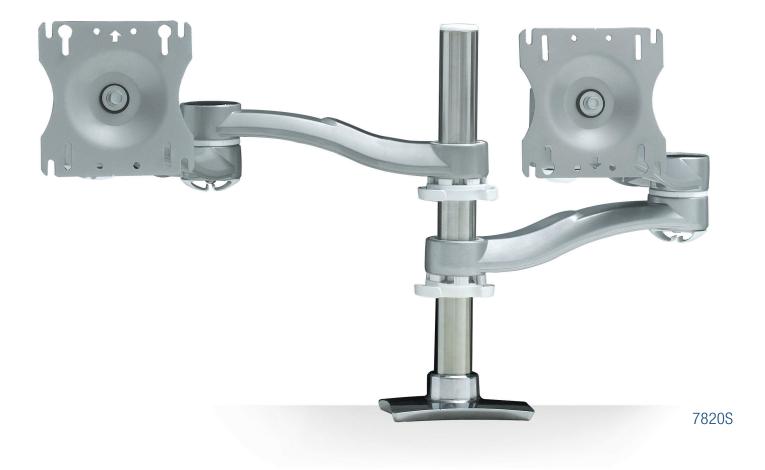

# Concerto

Ideal for heavy monitors and for ultrawide screens, this economical dual screen, double extension monitor arms give the user the ability to quickly find the ultimate ergonomic position for the flat panel displays at an affordable price.

## Concerto Monitor Arm 7800 series

| Model | Description                                       |
|-------|---------------------------------------------------|
| 7820S | Dual-Screen, two Double-Extension Arms per screen |