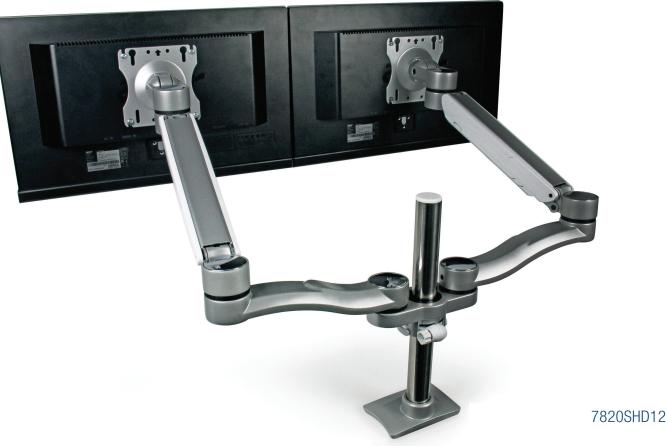

## *Concerto Dual Hub*

Flexibility and modularity reach new heights with the Dual Mounting Hub from Knape & Vogt Waterloo. The monitor arm hub provides an ideal solution for multiple monitor configurations. Discover the unlimited possibilities with the 7820SHD12.

#### 7820SHD12

# Concerto with Height Adjustable Arm and Dual Hub 7800 series

| Model | Description |
|-------|-------------|
|       |             |

7820SHD12 Dual-Screen, two Double-Extension Arms, one height adjustable and one fixed, assembled together with Dual Hub