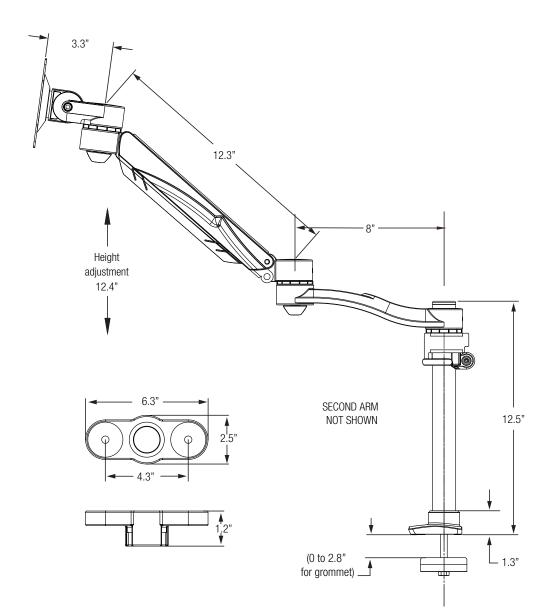

Hub provides the end-user with the ability to mount two (38" max. width)

Modularity and scalability make this product one of the most adaptable monitor arm solutions available. Monitor arms can be added easily without using all new equipment or discarding parts.

The Concerto supports a 20 lbs load capacity (per screen)

Cable manager keeps all cables organized

Grommet mount hardware included

Grommet adjustable to fit most desks and work surfaces

Monitor mounting bracket, with Quick Connect, contains 75mm and 100mm hole patterns to comply with VESA standards