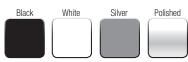

Monitor mounting bracket, with Quick Connect, contains both 75mm and 100mm hole patterns to comply with VESA standards

Allows for a maximum 38" screen width

Choice of finishes - silver, white, black or polished

## **Colour Options**

To specify colour, other then silver, replace the "S" in the part number with:

 $\mathbf{B} = \mathsf{Black} \quad \mathbf{W} = \mathsf{White} \quad \mathbf{P} = \mathsf{Polished}$ 

For example, to get a "7823SH" in white, order 7823WH.

Notes: 1. Weight = packaged shipping weight per unit. 2. Specifications are subject to change without notice.