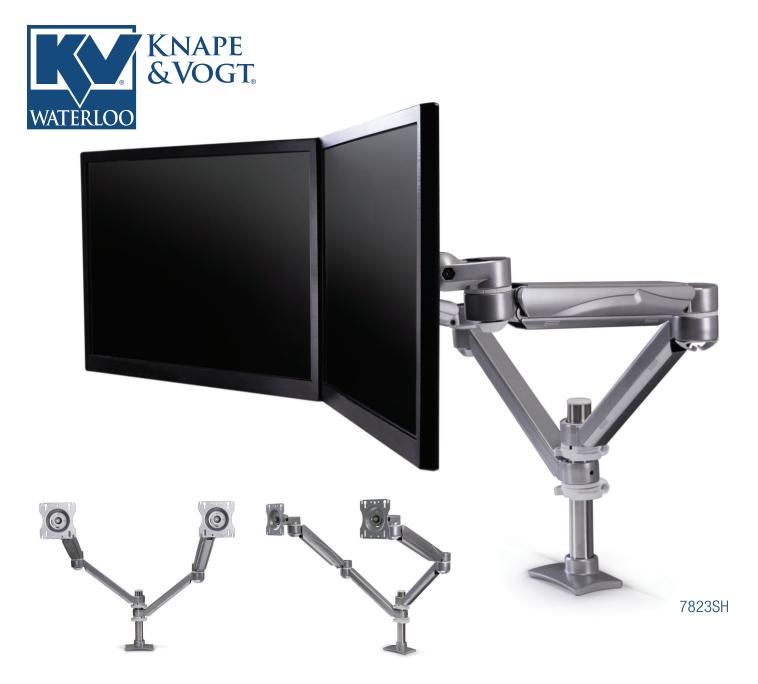

# Concerto

The 7823 Concerto has been redesigned to incorporate a look that is comparable to the height adjustable segment. The longer arm provides an extended reach to increase the sit-to-stand capabilities, giving the end user greater ergonomic options.

# Concerto Height Adjustable Arm 7800 series

Model Description 7823SH Dual-Screen, two Double-Extension Arms with one Height-Adjustable Segment and one Extended Fixed Segment