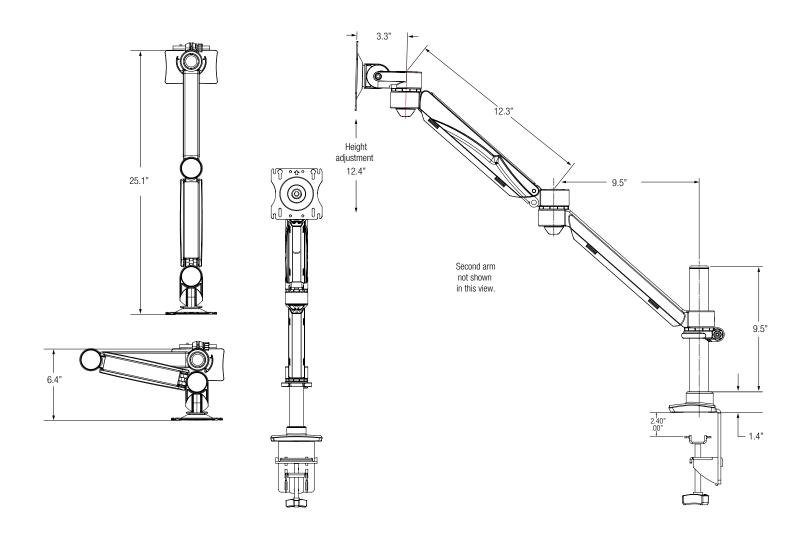

#### Features & Benefits

Flexibility and more options for the end user with a simple, easy-to-use Allen wrench adjustment

Double Extension models allow 25.1" of back and forth movement. Arm folds back to post for more desk space

# Concerto Height Adjustable Arm 7800 series

Model Description 7823SH Dual-Screen, two Double-Extension Arms with one Height-Adjustable Segment and one Extended Fixed Segment