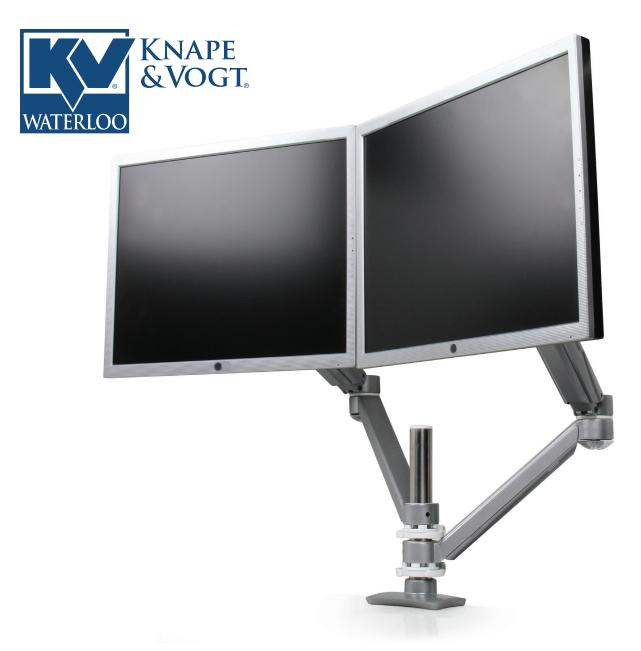

# Concerto

The 7823 Concerto has been redesigned to incorporate a look that is comparable to the height adjustable segment. The longer arm provides an extended reach to increase the sit-to-stand capabilities, giving the end user greater ergonomic options.

The Concerto supports a 20 lbs load capacity (per screen)

Desk clamp and grommet mount hardware are included to minimize SKUs

Clamp and grommet adjustable to fit most desks and work surfaces

Cable manager keeps all cables hidden

Monitor mounting bracket, with Quick Connect, contains both 75mm and 100mm hole patterns to comply with VESA standards

Allows for a maximum 38" screen width

Choice of finishes - silver, white, black or polished

# Concerto Height Adjustable Arm 7800 series

Model Description

7823SH Dual-Screen, two Double-Extension Arms with one Height-Adjustable Segment and one Extended Fixed Segment