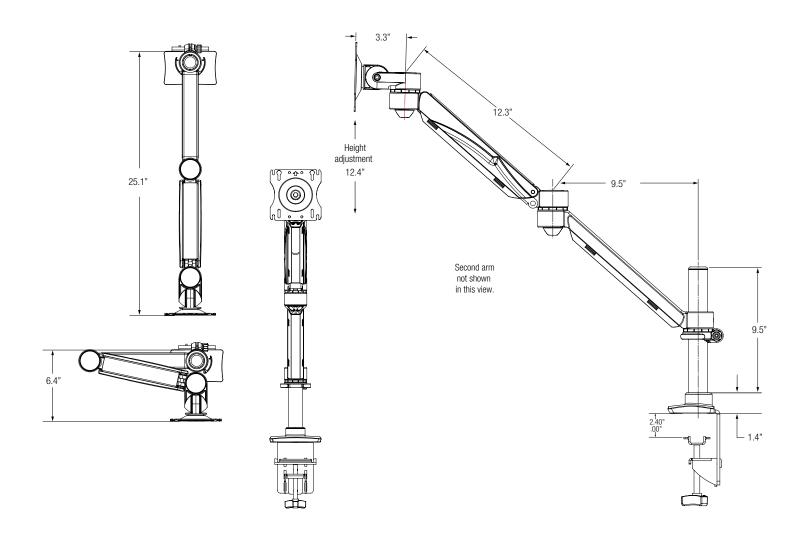

#### Features & Benefits

Flexibility and more options for the end user with a simple, easy-to-use Allen wrench adjustment

Double Extension models allow 25.1" of back and forth movement. Arm folds back to post for more desk space

The Concerto supports a 20 lbs load capacity (per screen)

Desk clamp and grommet mount hardware are included to minimize SKUs

Clamp and grommet adjustable to fit most desks and work surfaces

Cable manager keeps all cables hidden

Monitor mounting bracket, with Quick Connect, contains both 75mm and 100mm hole patterns to comply with VESA standards

Allows for a maximum 38" screen width

Choice of finishes - silver, white, black or polished

# Concerto Height Adjustable Arm 7800 series

Model Description

7823SH Dual-Screen, two Double-Extension Arms with one Height-Adjustable Segment and one Extended Fixed Segment