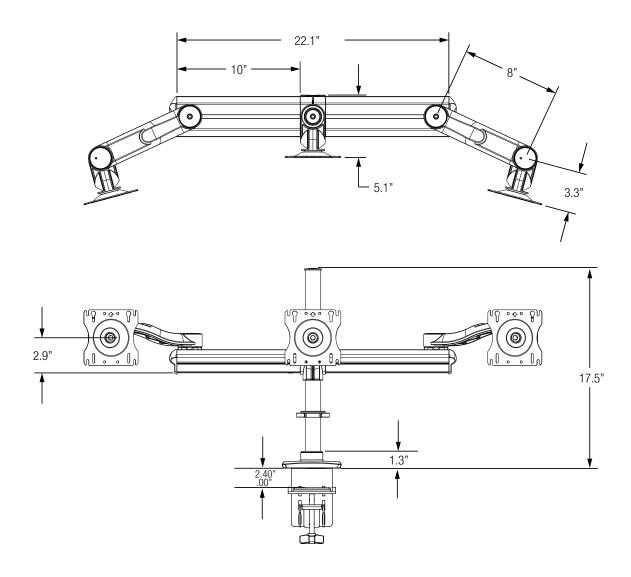

Monitor mounting bracket, with Quick Connect, contains 75mm and 100mm hole patterns to comply with VESA standards  $\,$ 

Allows for a maximum 18" screen width