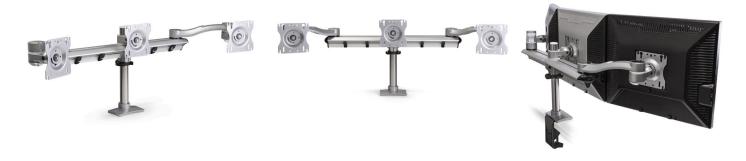

# Concerto

The 7830S Concerto fills the need in today's office for flat panel display support that can adapt to a wide variety of configurations and applications. The economical triple screen with dual monitor arms give the user the ability to quickly find the ultimate ergonomic position for the flat panel display at an affordable price.

#### Features & Benefits

Flexibility and more options for the end user with a simple, easy-to-use Allen wrench adjustment

The Concerto supports a 20 lbs load capacity (per screen)

The arm swivels 360° around the base, increasing the options for display position

Monitor mounting bracket, with Quick Connect, contains 75mm and 100mm hole patterns to comply with VESA standards  $\,$ 

Allows for a maximum 18" screen width