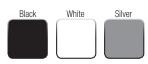

## **Colour Options**

To specify colour, other then silver, replace the "S" in the part number with:

 $\mathbf{B} = \mathsf{Black} \quad \mathbf{W} = \mathsf{White}$ 

For example, to get a "7830S" in white, order 7830W.