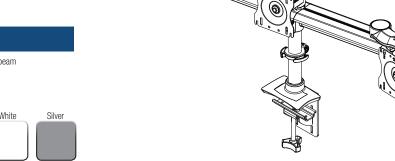

## Concerto Beam Mount 7800 series

Model Description
7830S Triple-Screen, two Single Extension arms, one Pole-Mounted on beam

2700 Oak Industrial Dr. NE

Fax: 877.636.3290 www.kv.com

Grand Rapids, MI 49505-6026 USA