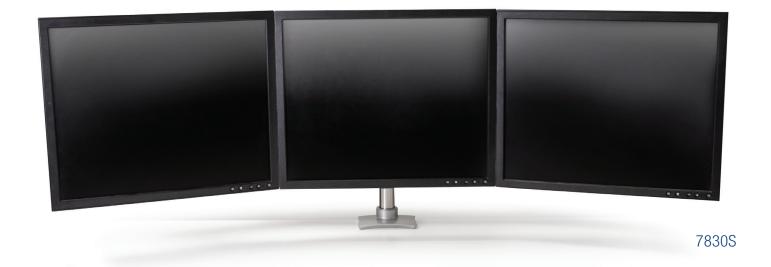

# Concerto

The 7830S Concerto fills the need in today's office for flat panel display support that can adapt to a wide variety of configurations and applications. The economical triple screen with dual monitor arms give the user the ability to quickly find the ultimate ergonomic position for the flat panel display at an affordable price.

## Concerto Beam Mount 7800 series

Model Description
7830S Triple-Screen, two Single Extension arms, one Pole-Mounted on beam

2700 Oak Industrial Dr. NE

Fax: 877.636.3290 www.kv.com

Grand Rapids, MI 49505-6026 USA