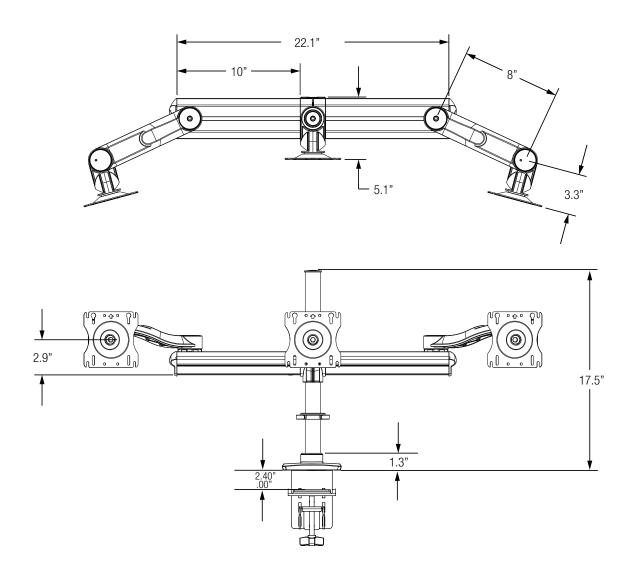

Monitor mounting bracket, with Quick Connect, contains 75mm and 100mm hole patterns to comply with VESA standards  $\,$ 

Allows for a maximum 18" screen width

## Concerto Beam Mount 7800 series

Model Description Triple-Screen, two Single Extension arms, one Pole-Mounted on beam

2700 Oak Industrial Dr. NE

Fax: 877.636.3290 www.kv.com

Grand Rapids, MI 49505-6026 USA