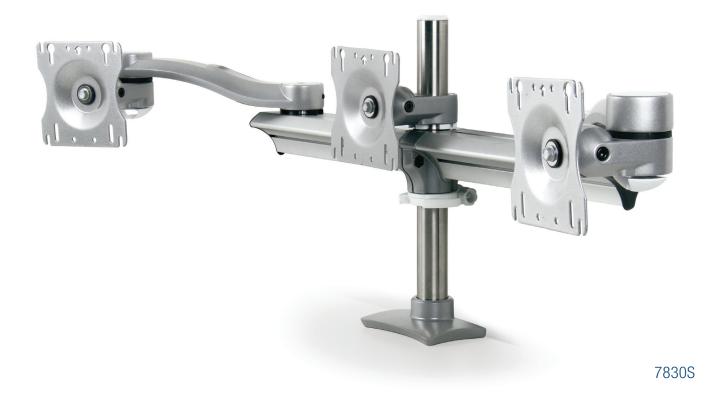

# Concerto

The 7830S Concerto fills the need in today's office for flat panel display support that can adapt to a wide variety of configurations and applications. The economical triple screen with dual monitor arms give the user the ability to quickly find the ultimate ergonomic position for the flat panel display at an affordable price.

#### Features & Benefits

Flexibility and more options for the end user with a simple, easy-to-use Allen wrench adjustment

The Concerto supports a 20 lbs load capacity (per screen)

The arm swivels 360° around the base, increasing the options for display position

Options are available for panel, wall and slatwall mounting configurations

Desk clamp and grommet mount hardware are included to minimize SKUs

Clamp and grommet adjustable to fit most desks and work surfaces

Monitor mounting bracket, with Quick Connect, contains 75mm and 100mm hole patterns to comply with VESA standards  $\,$ 

Allows for a maximum 18" screen width