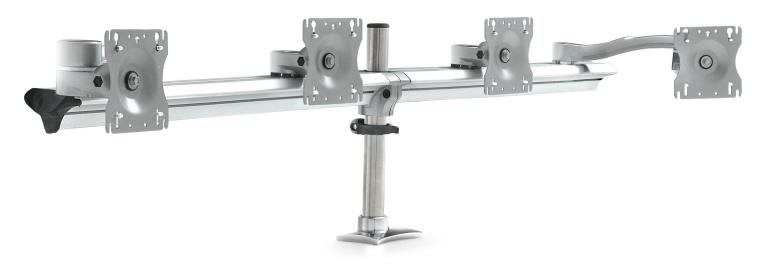

## Concerto

The Concerto is a stunning take on an already brilliant innovation from Knape & Vogt Waterloo. One part workhorse, one part museum piece, this new monitor arm continues in the fine tradition of its predecessor and builds on a sterling reputation.

## Features & Benefits

The Concerto supports a 20 lbs load capacity (per screen)

Grommet adjustable to fit most desks and work surfaces

Monitor mounting bracket, with Quick Connect, contains 75mm and 100mm hole patterns to comply with VESA standards

Pole allows manual height adjustment through 16" range

Allows for a maximum 20 lbs monitor per arm and a maximum 21.5" screen width