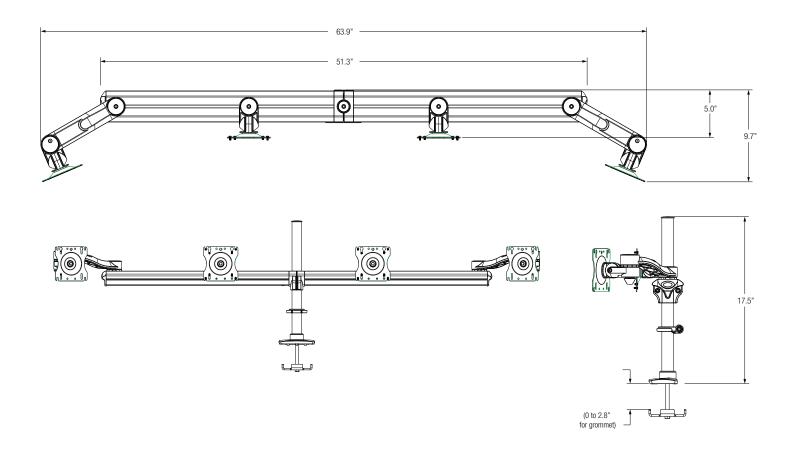

## Features & Benefits

The Concerto supports a 20 lbs load capacity (per screen)

Grommet adjustable to fit most desks and work surfaces

Monitor mounting bracket, with Quick Connect, contains 75mm and 100mm hole patterns to comply with VESA standards

Pole allows manual height adjustment through 16" range

Allows for a maximum 20 lbs monitor per arm and a maximum 21.5" screen width