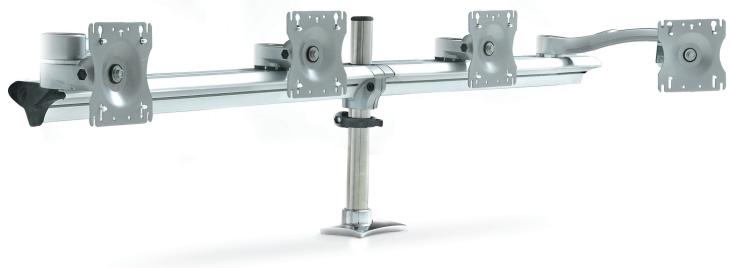

## 7840S

## Concerto

The Concerto is a stunning take on an already brilliant innovation from Knape & Vogt Waterloo. One part workhorse, one part museum piece, this new monitor arm continues in the fine tradition of its predecessor and builds on a sterling reputation.

## Features & Benefits

The Concerto supports a 20 lbs load capacity (per screen)

Grommet adjustable to fit most desks and work surfaces

Monitor mounting bracket, with Quick Connect, contains 75mm and 100mm hole patterns to comply with VESA standards