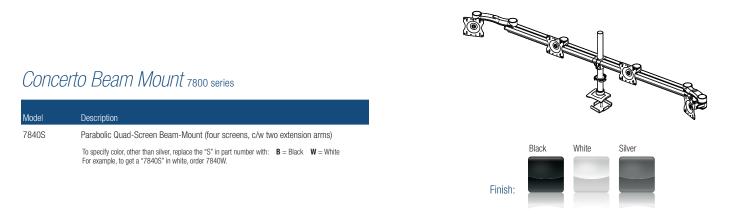

## 7840S

## Concerto

The Concerto is a stunning take on an already brilliant innovation from Knape & Vogt Waterloo. One part workhorse, one part museum piece, this new monitor arm continues in the fine tradition of its predecessor and builds on a sterling reputation.

## 7800 series

## Features & Benefits

The Concerto supports a 20 lbs load capacity (per screen)

Grommet adjustable to fit most desks and work surfaces

Monitor mounting bracket, with Quick Connect, contains 75mm and 100mm hole patterns to comply with VESA standards

Pole allows manual height adjustment through 16" range

Allows for a maximum 20 lbs monitor per arm and a maximum 21" screen width







Note: Specifications are subject to change without notice.



2700 Oak Industrial Dr. NE Grand Rapids, MI 49505-6026 USA 1.800.253.1561 | 616.459.3311 Fax: 877.636.3290 www.kv.com

ergonomx.kv.com cs.waterloo@kv.com