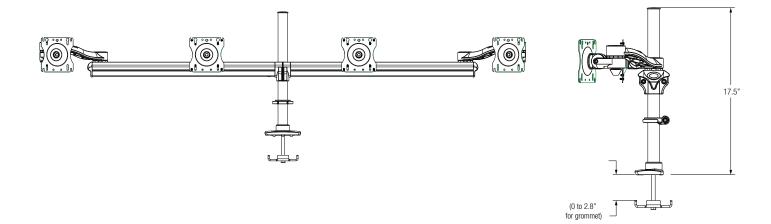

## Features & Benefits

The Concerto supports a 20 lbs load capacity (per screen)

Grommet adjustable to fit most desks and work surfaces

Monitor mounting bracket, with Quick Connect, contains 75mm and 100mm hole patterns to comply with VESA standards

Pole allows manual height adjustment through 16" range

Allows for a maximum 20 lbs monitor per arm and a maximum 21" screen width

Note: Specifications are subject to change without notice.

2700 Oak Industrial Dr. NE Grand Rapids, MI 49505-6026 USA 1.800.253.1561 | 616.459.3311 Fax: 877.636.3290 www.kv.com