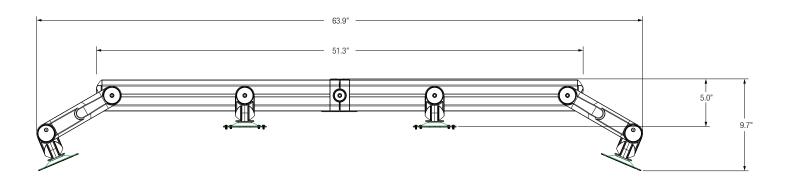

## Features & Benefits

The Concerto supports a 20 lbs load capacity (per screen)

Grommet adjustable to fit most desks and work surfaces

Monitor mounting bracket, with Quick Connect, contains 75mm and 100mm hole patterns to comply with VESA standards

Pole allows manual height adjustment through 16" range

Allows for a maximum 20 lbs monitor per arm and a maximum 21" screen width

Note: Specifications are subject to change without notice.

2700 Oak Industrial Dr. NE Grand Rapids, MI 49505-6026 USA 1.800.253.1561 | 616.459.3311 Fax: 877.636.3290 www.kv.com