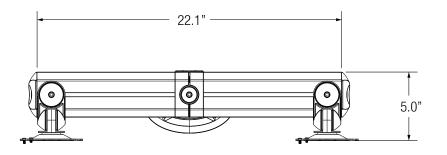

Allows for a maximum 20" screen width

## Concerto Beam Mount 7900 series

Model

Description

Four Screen Beam Mount (no extension arms), two on two, includes four Quick Connect Adapter Brackets, four 10" beam segments, 16" pole. Max 20" screen width.