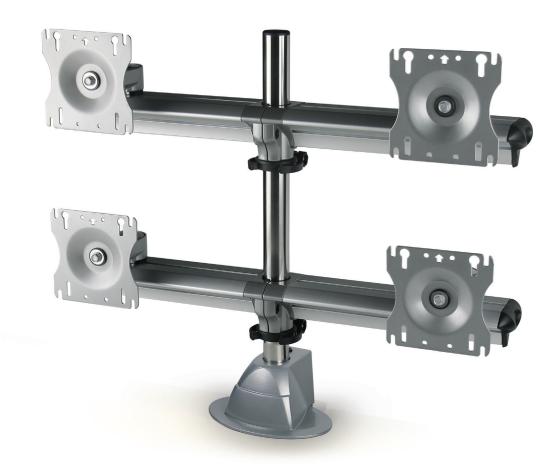

## Concerto

The Concerto is a stunning take on an already brilliant innovation from Knape & Vogt Waterloo. One part workhorse, one part museum piece, this new monitor arm continues in the fine tradition of its predecessor and builds on a sterling reputation.

## Concerto Beam Mount 7900 series

Model

Description

Four Screen Beam Mount (no extension arms), two on two, includes four Quick Connect Adapter Brackets, four 10" beam segments, 16" pole. Max 20" screen width.