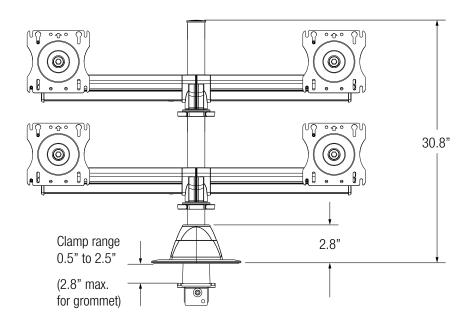

Grommet adjustable to fit most desks and work surfaces

Cable manager keeps all cables tidy

Monitor mounting bracket with Quick Connect contains both 75mm and 100mm hole patterns to comply with VESA standards  $\,$ 

## Concerto Beam Mount 7900 series

Model

Description

Four Screen Beam Mount (no extension arms), two on two, includes four Quick Connect Adapter Brackets, four 10" beam segments, 16" pole. Max 20" screen width.