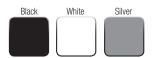

Note: Specifications are subject to change without notice.

**Colour Options**To specify colour, other then silver, replace the "S" in the part number with:

 $\mathbf{B} = \mathsf{Black} \quad \mathbf{W} = \mathsf{White}$ 

For example, to get a "7945S" in white, order 7945W.

Grand Rapids, MI 49505-6026 USA

2700 Oak Industrial Dr. NE