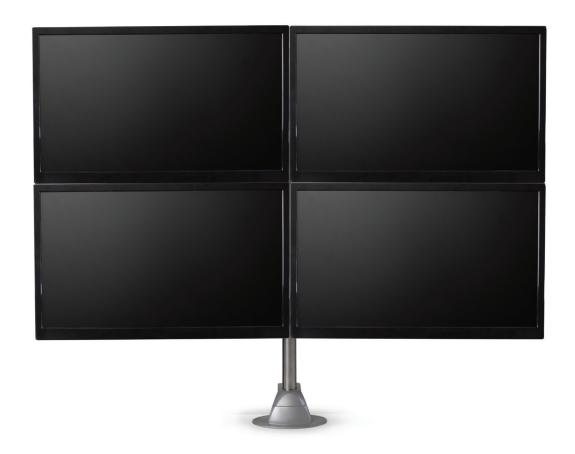

## Concerto Beam Mount 7900 series

| Model | Description                                                                                                                                                   |
|-------|---------------------------------------------------------------------------------------------------------------------------------------------------------------|
| 7945S | Four Screen Beam Mount (no extension arms), two on two, includes four Quick Connect Adapter Brackets, four 10" beam segments, 16" pole. Max 20" screen width. |