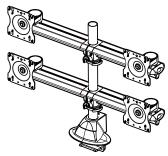

7945S

## Concerto Beam Mount 7900 series

| Model | Description                                                                                                                                                   |
|-------|---------------------------------------------------------------------------------------------------------------------------------------------------------------|
| 7945S | Four Screen Beam Mount (no extension arms), two on two, includes four Quick Connect Adapter Brackets, four 10" beam segments, 16" pole. Max 20" screen width. |