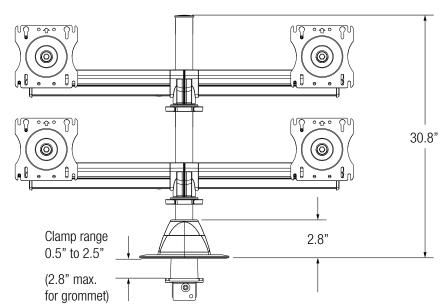

Grommet adjustable to fit most desks and work surfaces

Cable manager keeps all cables tidy

Monitor mounting bracket with Quick Connect contains both 75mm and 100mm hole patterns to comply with VESA standards  $\,$ 

## Concerto Beam Mount 7900 series

| Model | Description                                                                                                                                                   |
|-------|---------------------------------------------------------------------------------------------------------------------------------------------------------------|
| 7945S | Four Screen Beam Mount (no extension arms), two on two, includes four Quick Connect Adapter Brackets, four 10" beam segments, 16" pole. Max 20" screen width. |