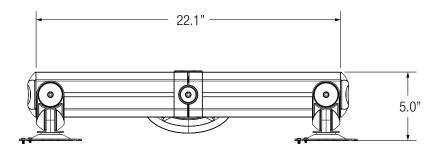

Allows for a maximum 20" screen width

## Concerto Beam Mount 7900 series

| Model | Description                                                                                                                                                   |
|-------|---------------------------------------------------------------------------------------------------------------------------------------------------------------|
| 7945S | Four Screen Beam Mount (no extension arms), two on two, includes four Quick Connect Adapter Brackets, four 10" beam segments, 16" pole. Max 20" screen width. |