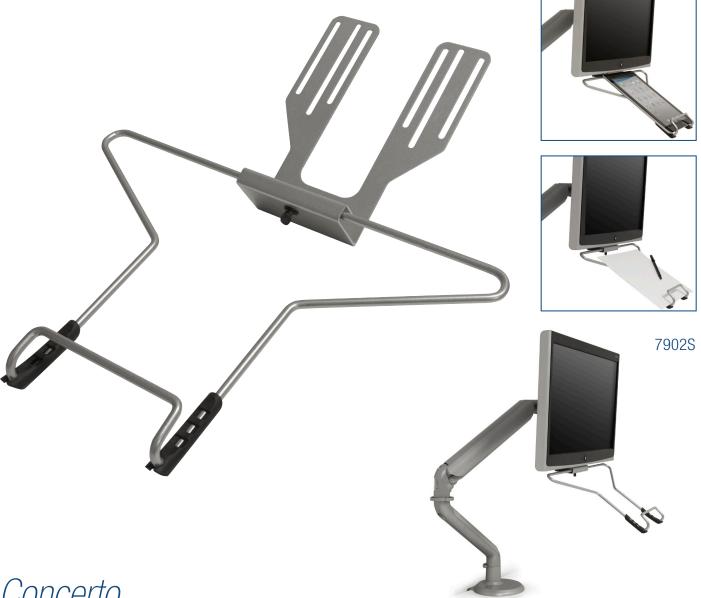

## Concerto Document Holder

A natural accessory to the Concerto, Xtend or Tempo product lines, the document/tablet holder is developed to place the document or tablet at the optimal ergonomic viewing position. The fully adjustable holder is designed to minimize eye and neck strain resulting in user comfort and increased productivity.

## 7902S series

| 7 0020 001100                                                                |                                                                               |  |  |  |
|------------------------------------------------------------------------------|-------------------------------------------------------------------------------|--|--|--|
| Features                                                                     | Benefits                                                                      |  |  |  |
| Supports the document or tablet directly under the monitor                   | Ergonomically correct viewing position of documents for documents and tablets |  |  |  |
| Finger Adjustable                                                            | Easy adjustment to ensure a comfortable viewing angle                         |  |  |  |
| Mounts between the monitor and monitor arm VESA plate                        | Fits both VESA 75mm and 100mm flat panels                                     |  |  |  |
| Supports document of various sizes and tablets with a minimum width of 6.75" | Helps keep work surface clear                                                 |  |  |  |
| Swing motion                                                                 | Stores out of the way when not in use                                         |  |  |  |
| Black or silver powder paint finishes available                              | Match your aesthetic look                                                     |  |  |  |

## Concerto Document Holder 7902 series