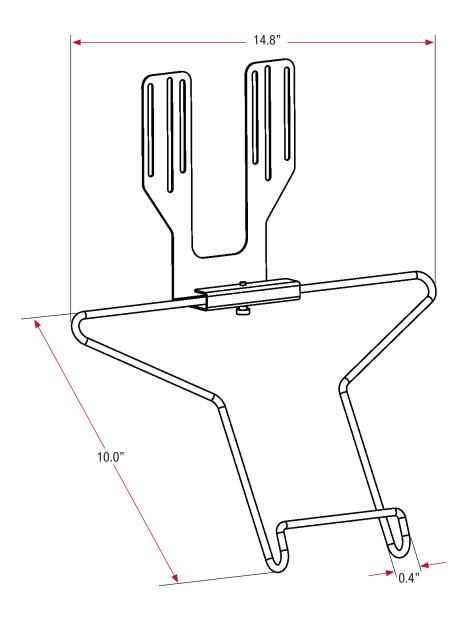

## **Ancillary Products:**

- Use with Knape & Vogt Waterloo CPU holders & keyboard arms
- For flat panel displays, specify the Concerto, Xtend or Tempo flat panel support systems

| Model | Height | Width | Depth | Color  | Weight  |
|-------|--------|-------|-------|--------|---------|
| 7902S | 10.0"  | 14.8" | 0.4"  | Silver | 2.2 lbs |
| 7902B | 10.0"  | 14.8" | 0.4"  | Black  | 2.2 lbs |