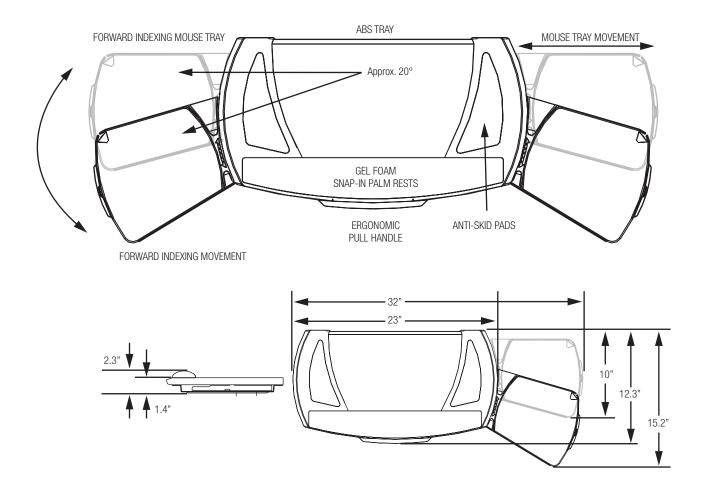

## Harmony Tray

Harmony is a premium keyboard tray that features a slide-through, adjustable mouse forward deck that easily adjusts for left and right hand use, and accommodates wave-style keyboards. Harmony is the perfect complement to the Legato and Ovation arms.

| Features                                                                       | Benefits                                                                        |  |  |
|--------------------------------------------------------------------------------|---------------------------------------------------------------------------------|--|--|
| Ergonomically shaped, stable, low-profile tray                                 | Provides the support needed in an aesthetically pleasing design                 |  |  |
| Anti-skid grip strips                                                          | Strips prevent keyboard slippage                                                |  |  |
| Sliding mousing surface has three forward index positions                      | Adjust mousing within neutral reach zone for better ergonomic posture           |  |  |
| Mousing surface adjusts easily from side to side for right and left-hand usage | Perfect for multiple users                                                      |  |  |
| Built-in cable manager and fence                                               | Prevents mouse from slipping off tray                                           |  |  |
| Plug in foam-gel palm rest                                                     | Offers gentle support, easy-to-clean wrinkle finish and wear resistant material |  |  |
| Flexible design accommodates equipment change                                  | Fits most wave style keyboards including Microsoft Natural™                     |  |  |
| Universal mounting pattern                                                     | Attaches to all Knape & Vogt Waterloo keyboard arms                             |  |  |
| Ergonomic pull handle                                                          | Eases keyboard monitor movement into and out of storage                         |  |  |