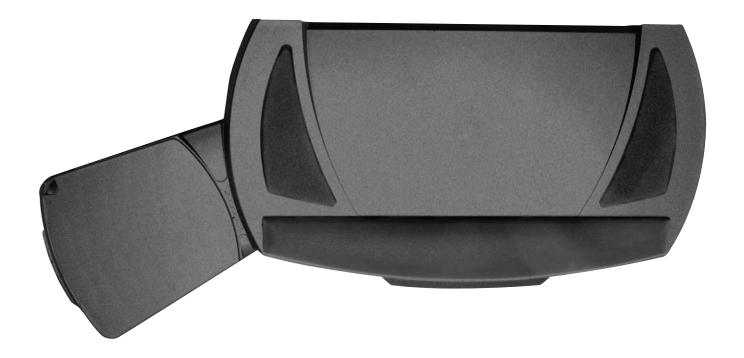

## Harmony Tray

Harmony is a premium keyboard tray that features a slide-through, adjustable mouse forward deck that easily adjusts for left and right hand use, and accommodates wave-style keyboards. Harmony is the perfect complement to the Legato and Ovation arms.

## Harmony Tray