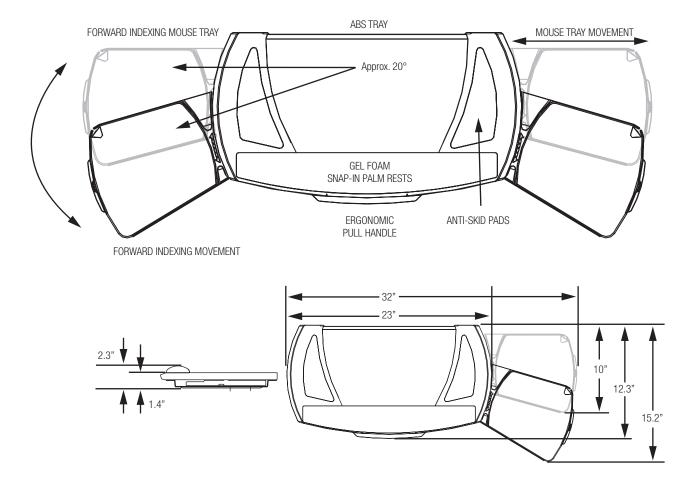

## Harmony Tray

Harmony is a premium keyboard tray that features a slide-through, adjustable mouse forward deck that easily adjusts for left and right hand use, and accommodates wave-style keyboards. Harmony is the perfect complement to the Legato and Ovation arms.

| Features                                                                       | Benefits                                                                        |  |  |
|--------------------------------------------------------------------------------|---------------------------------------------------------------------------------|--|--|
| Ergonomically shaped, stable, low-profile tray                                 | Provides the support needed in an<br>aesthetically pleasing design              |  |  |
| Anti-skid grip strips                                                          | Strips prevent keyboard slippage                                                |  |  |
| Sliding mousing surface has three forward index positions                      | Adjust mousing within neutral reach zone for better ergonomic posture           |  |  |
| Mousing surface adjusts easily from side to side for right and left-hand usage | Perfect for multiple users                                                      |  |  |
| Built-in cable manager and fence                                               | Prevents mouse from slipping off tray                                           |  |  |
| Plug in foam-gel palm rest                                                     | Offers gentle support, easy-to-clean wrinkle finish and wear resistant material |  |  |
| Flexible design accommodates equipment change                                  | Fits most wave style keyboards including<br>Microsoft Natural™                  |  |  |
| Universal mounting pattern                                                     | Attaches to all Knape & Vogt Waterloo keyboard arms                             |  |  |
| Ergonomic pull handle                                                          | Eases keyboard monitor movement into and out of storage                         |  |  |

## Ancillary Products:

- Compatible with most Knape & Vogt Waterloo arms
- Use with Knape & Vogt Waterloo CPU holders
- For flat panel displays, specify the Concerto flat panel support system

| Model | Keyboard<br>Width | Material | Colour | Mouse<br>Tray | Palm<br>Rest |
|-------|-------------------|----------|--------|---------------|--------------|
| 6531D | 23"               | ABS      | black  | slide-through | included     |
| 6530D | 23"               | ABS      | black  | none          | included     |