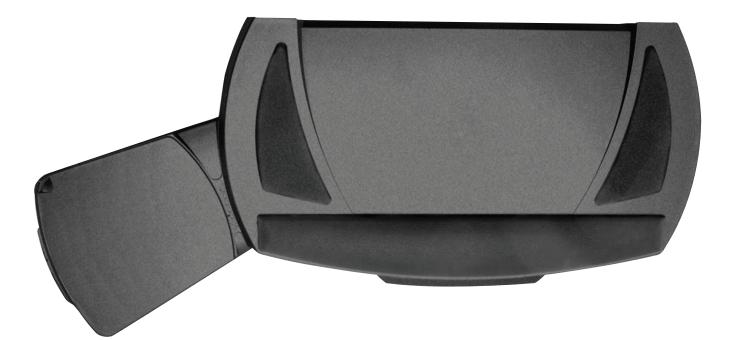

## Harmony Tray

Harmony is a premium keyboard tray that features a slide-through, adjustable mouse forward deck that easily adjusts for left and right hand use, and accommodates wave-style keyboards. Harmony is the perfect complement to the Legato and Ovation arms.

| Features                                                                       | Benefits                                                                        |  |  |
|--------------------------------------------------------------------------------|---------------------------------------------------------------------------------|--|--|
| Ergonomically shaped, stable, low-profile tray                                 | Provides the support needed in an<br>aesthetically pleasing design              |  |  |
| Anti-skid grip strips                                                          | Strips prevent keyboard slippage                                                |  |  |
| Sliding mousing surface has three forward index positions                      | Adjust mousing within neutral reach zone for better ergonomic posture           |  |  |
| Mousing surface adjusts easily from side to side for right and left-hand usage | Perfect for multiple users                                                      |  |  |
| Built-in cable manager and fence                                               | Prevents mouse from slipping off tray                                           |  |  |
| Plug in foam-gel palm rest                                                     | Offers gentle support, easy-to-clean wrinkle finish and wear resistant material |  |  |
| Flexible design accommodates equipment change                                  | Fits most wave style keyboards including<br>Microsoft Natural™                  |  |  |
| Universal mounting pattern                                                     | Attaches to all Knape & Vogt Waterloo keyboard arms                             |  |  |
| Ergonomic pull handle                                                          | Eases keyboard monitor movement into and out of storage                         |  |  |