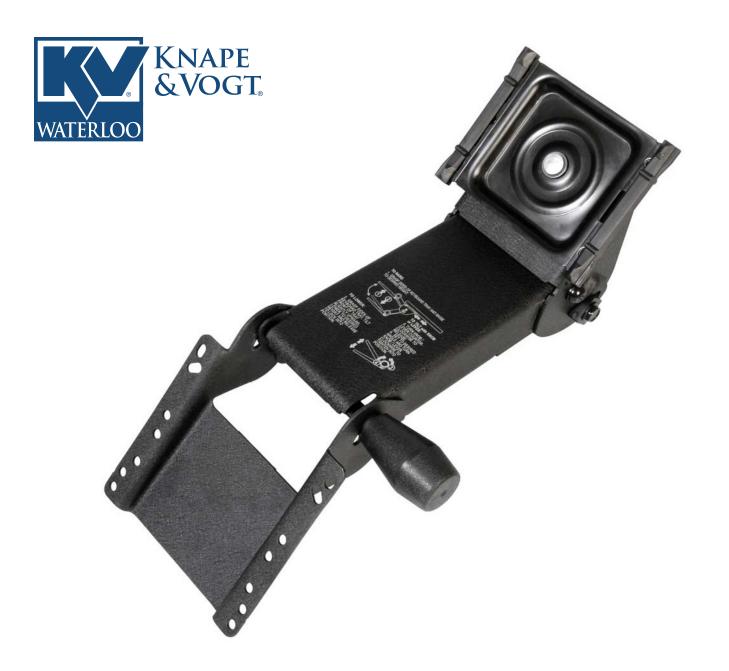

## Momentum Arm Extended Length

The extended length Momentum arm is ideal for corner-mount locations. It provides a solid platform with fast position-changing capability, and works well on stations used by more than one person.

## Momentum Arm Extended Length 8428 & 8628 series