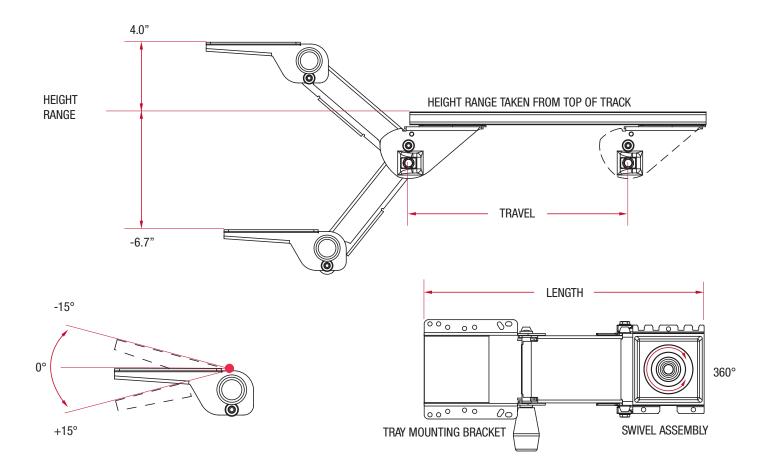

| Model   | Height<br>Range | Tilt      | Length | Travel | Track<br>Size | Track<br>Style | Weight   |
|---------|-----------------|-----------|--------|--------|---------------|----------------|----------|
| 8428D21 | 4.0" / -6.7"    | -15°/+15° | 15.3"  | 16.8"  | 21.75"        | plastic glide  | 10.2 lbs |
| 8628D21 | 3.9" / -6.9"    | -15°/+15° | 15.7"  | 16.1"  | 21.75"        | ball bearing   | 11.4 lbs |