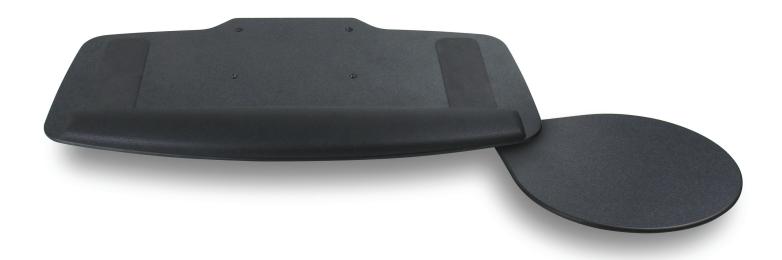

## Phenolic Tray

The 20" Phenolic keyboard tray with mouse tray provides a solid, low-profile keyboard solution. Available with swivel, tilt and swivel or height adjustable tilt and swivel mouse tray.

## Phenolic Tray 6731 series

## **Ancillary Products:**

- The Phenolic swivel tray is an ideal complement for Legato, Ovation and Momentum arms
- Use with Knape & Vogt Waterloo CPU holders
- For flat panel displays, specify the Concerto flat panel support system