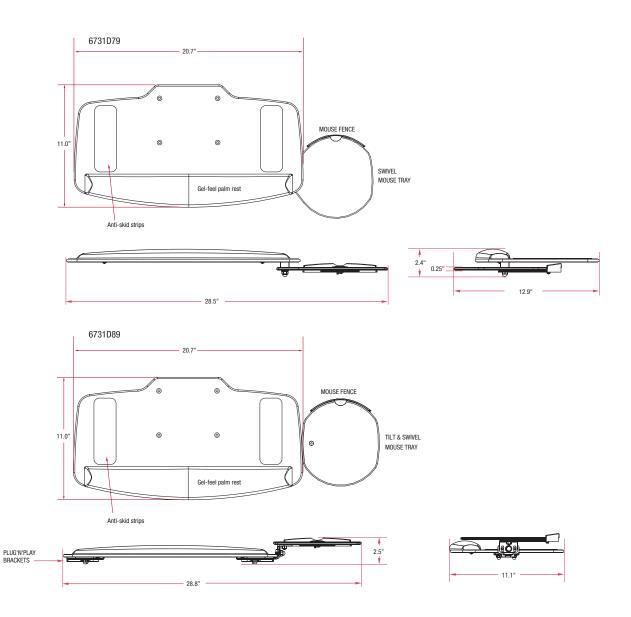

6731D79

| Model   | Width | Material       | Colour        | Mouse<br>Tray                   | Palm<br>Rest | Weight  |
|---------|-------|----------------|---------------|---------------------------------|--------------|---------|
| 6731D79 | 20.7" | 0.25" Phenolic | Graphite gray | Swivel                          | Included     | 4.5 lbs |
| 6731D80 | 20.7" | 0.25" Phenolic | Graphite gray | Height Adjustable Tilt & Swivel | Included     | 4.8 lbs |
| 6731D89 | 20.7" | 0.25" Phenolic | Graphite gray | Tilt & Swivel                   | Included     | 5.5 lbs |
| 6731D99 | 20.7" | 0.25" Phenolic | Graphite gray | Tilt & Swivel                   | Included     | 6.0 lbs |