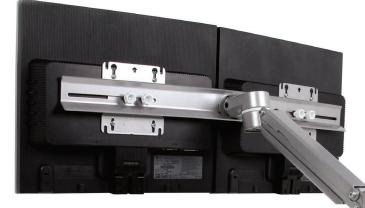

## Xtend Dual Monitor Arm

Knape & Vogt introduces the Xtend Dual monitor arm. Enjoy all the same features and benefits of Xtend plus dual monitor use. Utilizing a dual cross bar, users experience simultaneous, parabolic viewing of 2 monitors together at an economical price. Its tool-less thumb knobs make installation and adjustments quick and easy.

## Xtend Dual Monitor Arm 7822J02 Series

| 7822SJ02 Silver 9.4 lbs Two screen, du | al extension cross bar with one height-adjustable segment |
|----------------------------------------|-----------------------------------------------------------|
| 7822BJ02 Black 9.4 lbs Two screen, du  | al extension cross bar with one height-adjustable segment |
| 7822WJ02 White 9.4 lbs Two screen, du  | al extension cross bar with one height-adjustable segment |