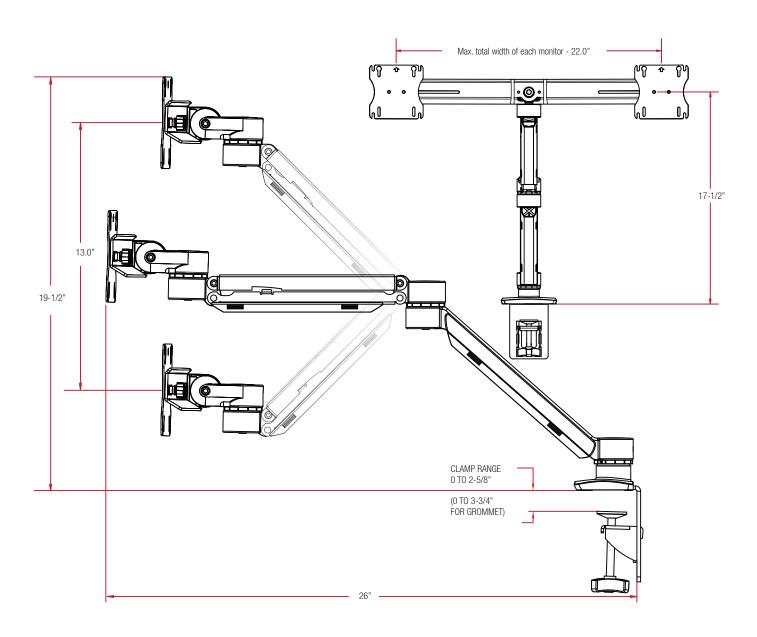

## 7822J02 Series

| Features & Benefits                                                                                                                           |
|-----------------------------------------------------------------------------------------------------------------------------------------------|
| Best in class arm provides 26.0" of reach with 13.0" of usable height adjustment.                                                             |
| Visually appealing pole-less monitor arm folds into a 4-3/8" area for more desk space in smaller work environments.                           |
| Tool-less clamp installation makes assembly quick and easy.                                                                                   |
| Flexibility and more options for the end user with a simple, easy-to-use Allen wrench adjustment to counterbalance the weight of the monitor. |
| With a clamping range of 0" to 2-5/8" (clamp) that is standard for the Xtend, this new arm will fit to any work surface.                      |
| Enclosed cable management system hides cables                                                                                                 |
| Counterbalanced spring technology allows for 2 to 20 lbs load maximum (max 10 lbs per screen)                                                 |
| Clamp and grommet mounting options.                                                                                                           |
| Dual Crossbar holds monitors up to 22.0" horizontal width each.                                                                               |
| Preset 15° parabolic array provides easier viewing, reducing eye strain.                                                                      |
| Adjustable face plates with tool-less thumb knobs for quick and easy adjustments & installation                                               |
| The arm swivels 360° around the base, increasing the options for display position.                                                            |
| Choice of colors – silver, white or black                                                                                                     |
| Made in USA- TAA compliant. Meets GSA bid requirement.                                                                                        |
|                                                                                                                                               |