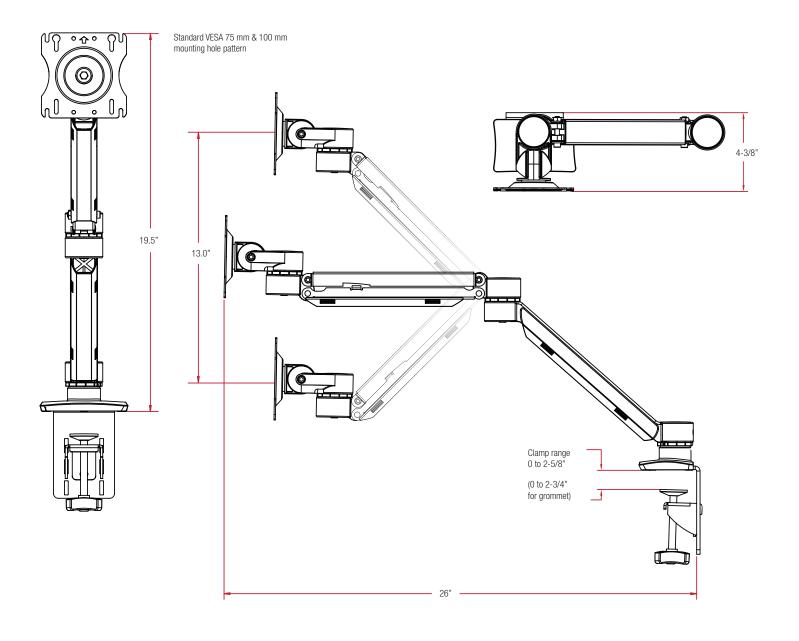

## Xtend Monitor Arm

Knape & Vogt introduces the Xtend monitor arm. Increase your options for monitor arm placement and access with a class-leading 26.0" reach and 13.0" of usable height adjustment. The new Xtend arm also features a pole-less design for optimal space and storage. Its counterbalanced spring technology allows for a 2 to 14 lbs load and provides a longer life for the product by not relying on gas cylinders.

## Features & Benefits

Best in class arm provides 26.0" of reach with 13.0" of usable height adjustment.

Visually appealing pole-less monitor arm folds into a 4-3/8" area for more desk space in smaller work environments.

Tool-less clamp installation makes assembly quick and easy.

Flexibility and more options for the end user with a simple, easy-to-use Allen wrench adjustment to counterbalance the weight of the monitor.

With a clamping range of 0" to 2-5/8" (clamp) that is standard for the Xtend, this new arm will fit to any work surface.

Enclosed cable management system hides cables

Counterbalanced spring technology allows for a 2 to 14 lbs load (no gas leakages from use of gas cylinders)

The arm swivels 360° around the base, increasing the options for display position.

Choice of colors - silver, white or black

Made in USA - BAA compliant. Meets GSA bid requirement.